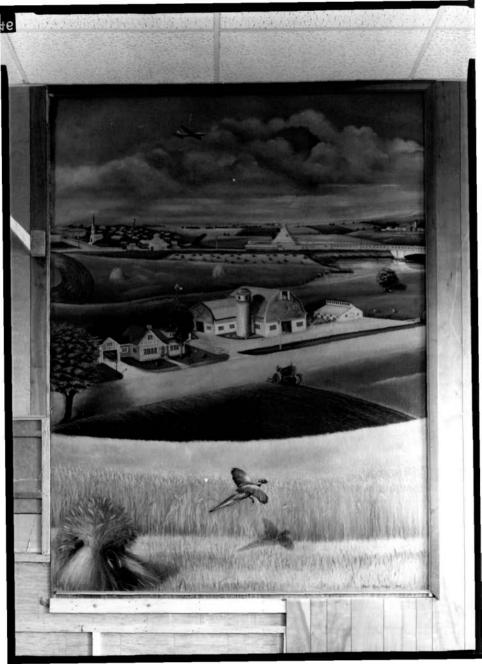

וחוו



PERSPECTIVE CORRECTION

PHOTOGRAPH FOR
MISCORIO AMERICAN BUILDINGS SURVEY
by JACK E. BOUCHER, WASHINGTON, D.C. 20240

WOV 1971



PHOTOGRAPH FOR

HIGH OF ANALYSIAN PHURDINGS SURVEY

by BOUGHER, WHOMINGTON, D.C. 20244

DATE MOV 1076

1 1



PERSPECTIVE CORRECTION DEGREE

PHOTOGRAPH FOR
HISTORIC AMERICAN BUILDINGS SURVEY
by JACK E. BOUCHER, WASHINGTON, D.C. 2024

DATE

11 O V



PERSPECTIVE CORRECTION

~

1.

by JACK E. BOUGHER, WASHINGTON, D.C. 2024



1

i i

22

the second appropriate spays

by JACK E. BOUGHER, WASHINGTON, D.

DATE NOV 1976



PHOTOGRAPH FOR
HISTORIC AMERICAN BUILDINGS SURVEY
by JACK E. BOUCHER, WASHINGTON, D.C. 20249

DATE NOV 1976

.

4.



PHOTOGRAPH FOR
HISTORIC AMERICAN BUILDINGS SURVEY
by JACK E. BOUCHER, WASHINGTON, D.C. 20249

DATE \_\_\_\_\_\_

NOV 1976



PHOTOGRAPH FOR

HISTORIC AMERICAN BUILDINGS SURVEY by JACK E. BOUCHER, WASHINGTON, D.C. 20248



WITHIN ONE CORRECTION

PHOTOGRAPH FOR

by JACK E. BOUCHER, WASHINGTON, D.C. 20240

DATE\_\_\_\_\_\_ 1976



... B2

PERSPECTIVE CORRECTION
WITHIN ONE DEGREE

PHOTOGRAPH FOR
HISTORIC AMERICAN BUILDINGS SURVEY
by JACK E. BOUCHER, WASHINGTON, D.C. 20240
DATE NOV 197

## AND PEACE HAVE MET TO GETHER TRUTH HATH SPRUNG OUT OF T testing of adjust of operations