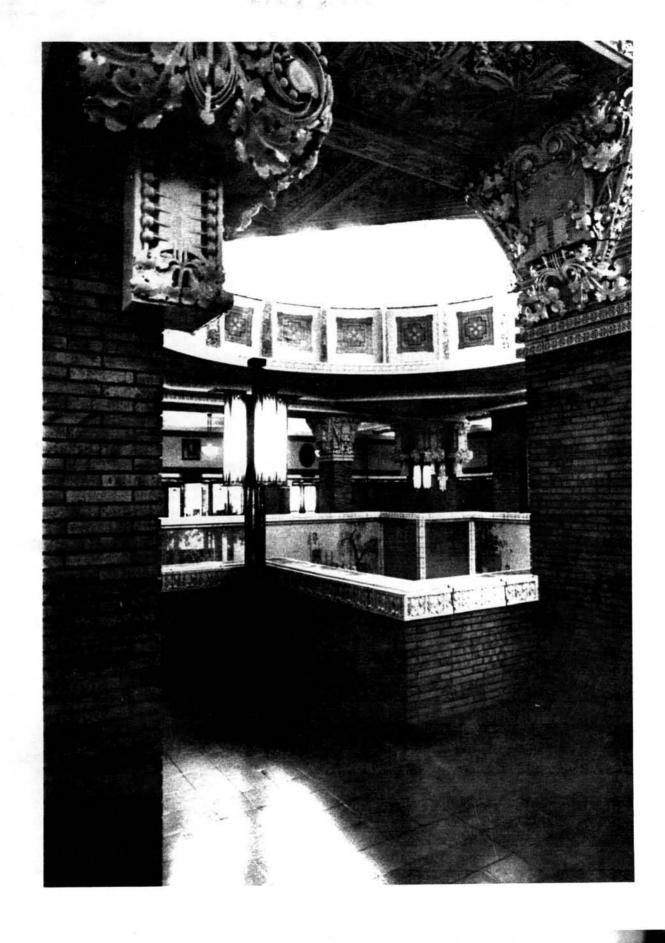

|     |                        |         | National<br>Associ | Regis<br>NXXX<br>Late | ster. | AXXXXX<br>rector | Gu<br>***** | MUU<br>Eessiona  | 91.97     |        |
|     | Title Historic Presenties Office                                                                                                                                                                                                                                                                                                                                                                        |                                          |            |     |                        |         |                    | Kee                   | eper  | of The           | ational I   | Vley<br>Register | 2         |        |







#### NATIONAL HISTORIC LANDMARK NOMINATION

NPS Form 10-900

USDI/NPS NRHP Registration Form (Rev. 8-86)

OMB No. 1024-0018

# Page 1

WOODBURY COUNTY COURTHOUSE United States Department of the Interior, National Park Service

| _  |         |    |          |
|----|---------|----|----------|
| 1  | RIARATE | OF | DDODEDTX |
| 1. | NAIVIE  | Ur | PROPERTY |

Historic Name:

WOODBURY COUNTY COURTHOUSE

Other Name/Site Number:

# LOCATION

Street & Number:

620 Douglas Street

Not for publication:

National Register of Historic Places Registration Form

City/Town:

Sioux City

Vicinity:

State: IA

Name of Related Multiple Property Listing:

County: Woodbury

Code: 193

Zip Code: 51101

# 3. CLASSIFICATION

| Ownership of Property Private:                | Category of Property Building(s)