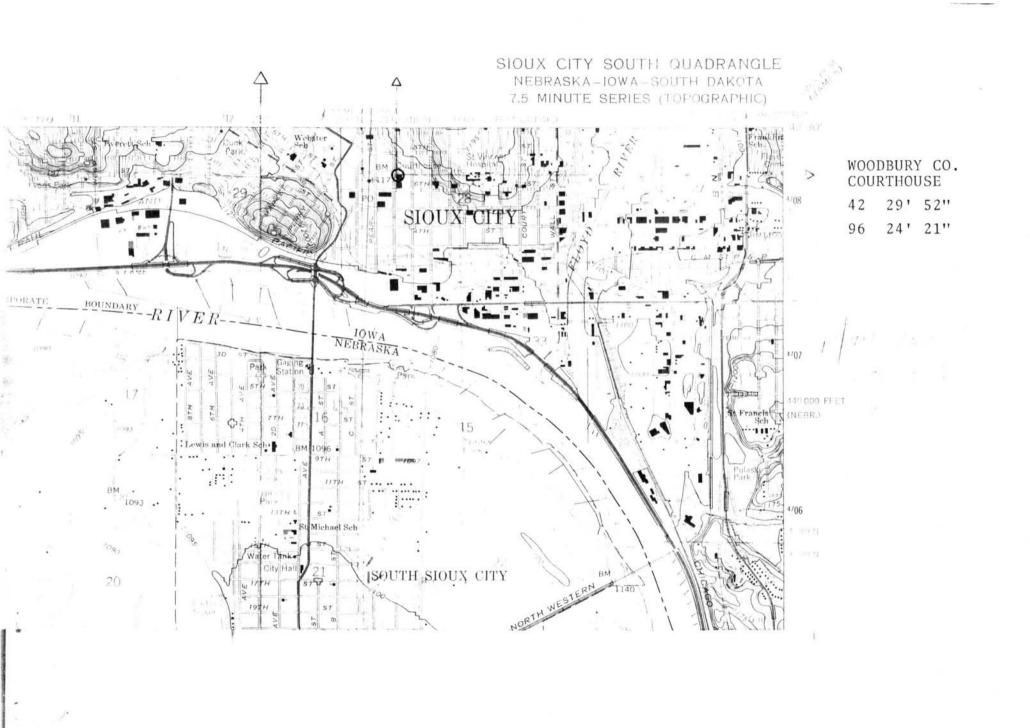

|     |                        |         | National<br>Associ | Regis<br>NXXX<br>Late | ster. | AXXXXX<br>rector | Gu<br>***** | MUU<br>Eessiona  | 91.97     |        |
|     | Title Historic Presenties Office                                                                                                                                                                                                                                                                                                                                                                        |                                          |            |     |                        |         |                    | Kee                   | eper  | of The           | ational I   | Vley<br>Register | 2         |        |







#### NATIONAL HISTORIC LANDMARK NOMINATION

NPS Form 10-900

USDI/NPS NRHP Registration Form (Rev. 8-86)

OMB No. 1024-0018

# Page 1

WOODBURY COUNTY COURTHOUSE United States Department of the Interior, National Park Service

| _  |         |    |          |
|----|---------|----|----------|
| 1  | RIARATE | OF | DDODEDTX |
| 1. | NAIVIE  | Ur | PROPERTY |

Historic Name:

WOODBURY COUNTY COURTHOUSE

Other Name/Site Number:

# LOCATION

Street & Number:

620 Douglas Street

Not for publication:

National Register of Historic Places Registration Form

City/Town:

Sioux City

Vicinity:

State: IA

Name of Related Multiple Property Listing:

County: Woodbury

Code: 193

Zip Code: 51101

# 3. CLASSIFICATION

| Ownership of Property Private:                | Category of Property Building(