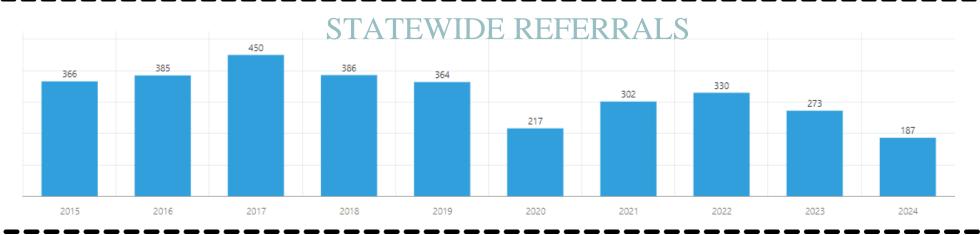

1,995 families have been served through FTCs

2,254 parents/Caregivers have been served through FTCs

4,021 Children have been served through FTCs