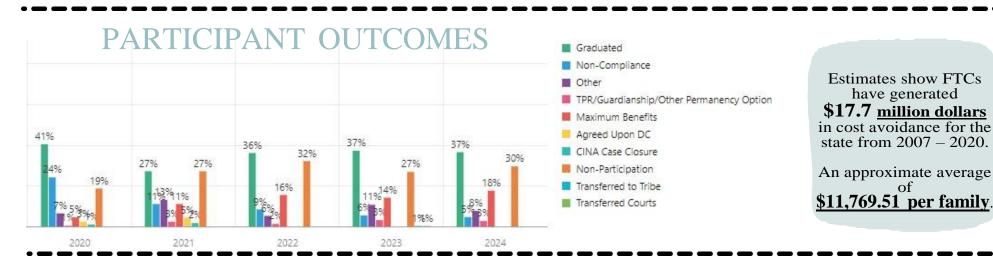

## **CINA OUTCOMES**

Referrals do not end up participating in the program are used as the Comparison group. Comparison data is shown below in **green**.

| Location     | Reunification | Reunification | Guardianship | Guardianship | TPR | TPR |
|--------------|---------------|---------------|--------------|--------------|-----|-----|
| Black Hawk   | 50%           | 54%           | 7%           | 9%           | 43% | 35% |
| Buena Vista  | 77%           | 79%           | 5%           | 3%           | 18% | 18% |
| Cass/Audubon | 68%           | 36%           | 8%           | 14%          | 23% | 50% |
| Cerro Gordo  | 60%           | 46%           | 0%           | 7%           | 39% | 46% |
| Johnson      | 81%           | 77%           | 13%          | 0%           | 3%  | 15% |
| Linn         | 70%           | 78%           | 10%          | 4%           | 18% | 17% |
| Polk         | 66%           | 50%           | 5%           | 10%          | 28% | 38% |
| Scott        | 47%           | 41%           | 16%          | 19%          | 35% | 40% |
| Warren       | 69%           | 64%           | 8%           | 22%          | 20% | 14% |
| Webster      | 66%           | 48%           | 4%           | 6%           | 29% | 39% |
| Wapello      | 76%           | 54%           | 8%           | 10%          | 15% | 33% |
| Woodbury     | 68%           | 53%           | 4%           | 10%          | 24% | 29% |
| Statewide    | 68%           | 53%           | 7%           | 10%          | 24% | 34% |