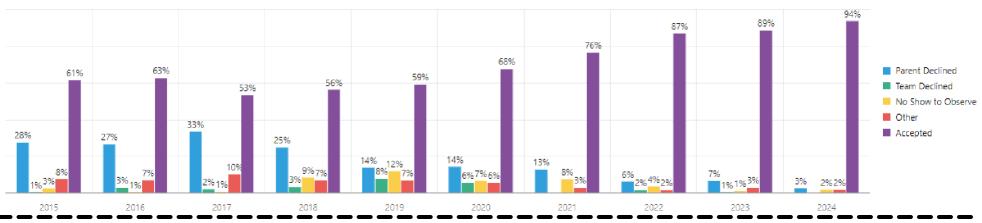

1,995 families have been served through FTCs

2,254 parents/Caregivers have been served through FTCs

4,021 Children have been served through FTCs