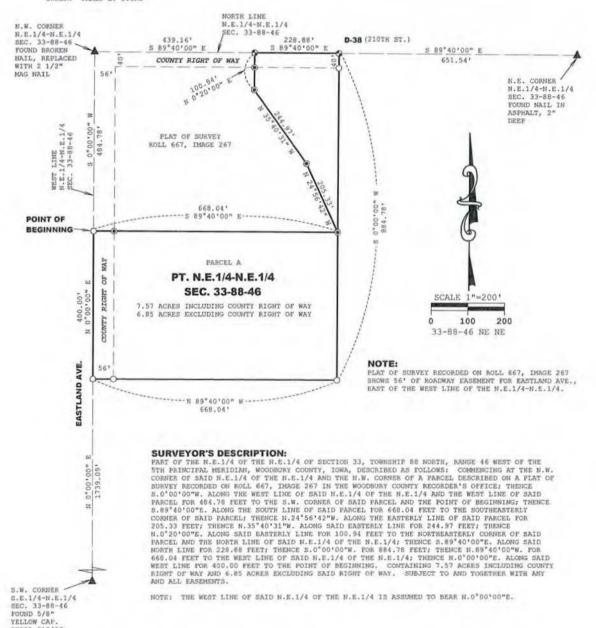

Action

Action

11. Planning/Zoning – John Pylelo

Referral of Rezoning Application and Zoning Ordinance Amendment Application to the Zoning Commission for Public Hearing and Recommendation Re: A 7.57 acre portion of GIS parcel #884633200008 owned by James L. and Monica M. Young near the intersection of 210th St. and Eastland Ave.