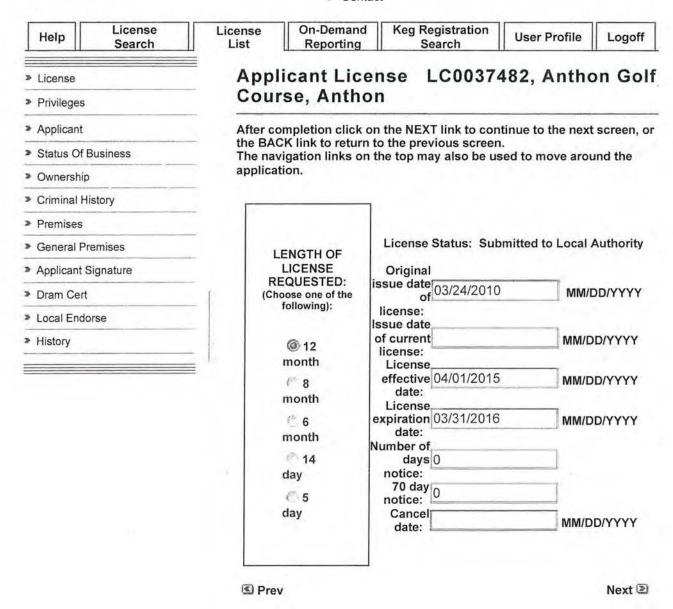

From:

Patrick F. Gill, Auditor & Recorder

Date:

February 12, 2015

Subject:

Liquor License Application for the Anthon Golf Course, Anthon, Iowa.

Please approve and receive for signature, an application for a 12-month, Class C Liquor License (LC) (Commercial), with Outdoor Service and Sunday sales privileges, for the Anthon Golf Course, Anthon, Iowa. The license would be effective 04/01/15 through 03/31/16.