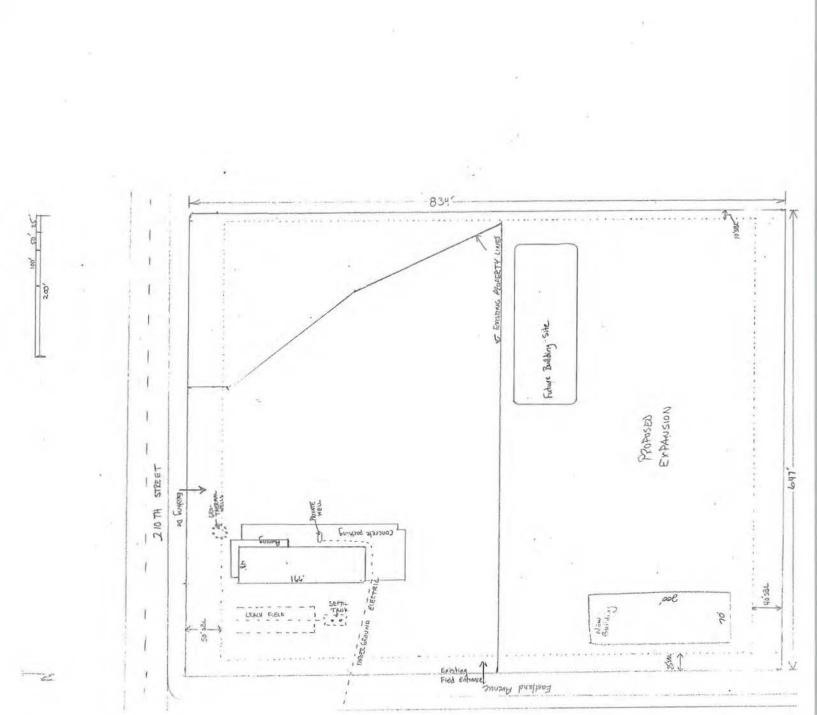

Action

Action

11. Planning/Zoning – John Pylelo

Referral of Rezoning Application and Zoning Ordinance Amendment Application to the Zoning Commission for Public Hearing and Recommendation Re: A 7.57 acre portion of GIS parcel #884633200008 owned by James L. and Monica M. Young near the intersection of 210th St. and Eastland Ave.