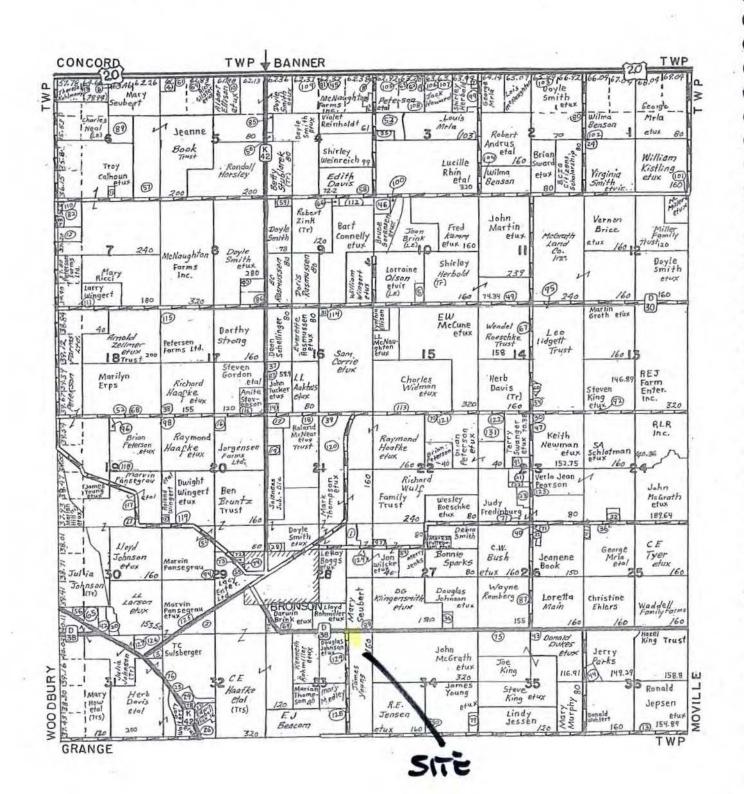

Action

Action

11. Planning/Zoning – John Pylelo

Referral of Rezoning Application and Zoning Ordinance Amendment Application to the Zoning Commission for Public Hearing and Recommendation Re: A 7.57 acre portion of GIS parcel #884633200008 owned by James L. and Monica M. Young near the intersection of 210th St. and Eastland Ave.