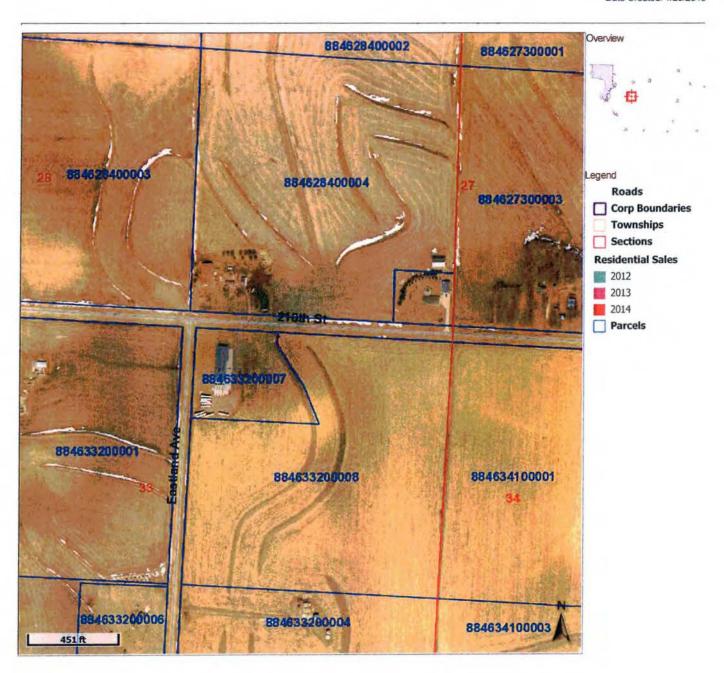

Action

Action

11. Planning/Zoning – John Pylelo

Referral of Rezoning Application and Zoning Ordinance Amendment Application to the Zoning Commission for Public Hearing and Recommendation Re: A 7.57 acre portion of GIS parcel #884633200008 owned by James L. and Monica M. Young near the intersection of 210th St. and Eastland Ave.