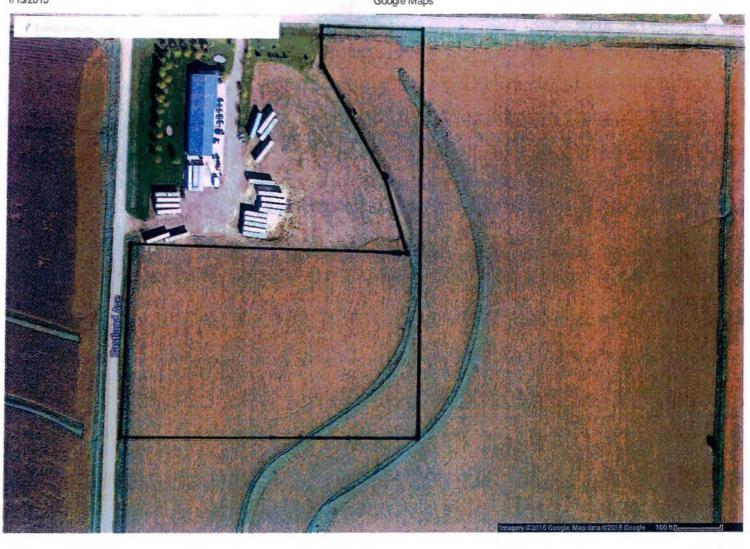

Action

Action

11. Planning/Zoning – John Pylelo

Referral of Rezoning Application and Zoning Ordinance Amendment Application to the Zoning Commission for Public Hearing and Recommendation Re: A 7.57 acre portion of GIS parcel #884633200008 owned by James L. and Monica M. Young near the intersection of 210th St. and Eastland Ave.