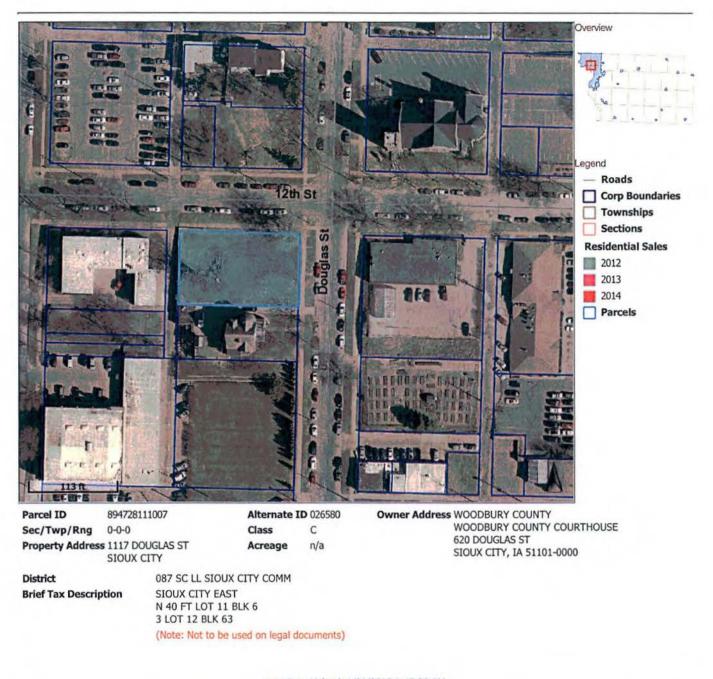

| Total _ \$ 24,000           |
| Approximate Delinquent Real Estate Taxes: <sup>歩</sup> 10,877 -           |                             |
| Approximate Delinquent Special Assessment Taxes: #57,563                  |                             |
| *Cost of Services: 4 106-                                                 |                             |
|                                                                           | oate:                       |
| Minimum Bid Set by Supervisor: $\frac{#300}{March 24^2-C43}$              | Dle                         |
| Date and Time Set for Auction:                                            | 15                          |

\* Includes: Abstractors costs; Sheriff's costs: publishing costs; and mailing costs.



Date Created: 1/21/2015



Last Data Upload: 1/21/2015 1:47:30 AM



developed by The Schneider Corporation www.schneidercorp.com

# Woodbury County, IA / Sioux City



Date Created: 1/21/2015



Last Data Upload: 1/21/2015 1:47:30 AM



developed by The Schneider Corporation Schneider www.schneidercorp.com



Date: March 05, 2015

TO: Board of Supervisors

FROM: Mark Nahra, County Engineer

RE: Tuesday, March 10, 2014 Meeting

I am requesting the following agenda items for the Board's consideration.

 Consider approval to work in the Right of Way (R.O.W.) for MidAmerican Energy for the relocation of a 161 kV transmission line along the east side of K45 (Old Hwy 75). Relocation of the transmission line extends from 240<sup>th</sup> Street south to 260<sup>th</sup> Street. The transmission line will be utilizing a