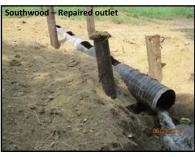

were added to the playground which required installation of a retaining wall and

new split rail fence. A badly eroded gully below the dam outlet was repaired. The Resource Manager residence was remodeled after 33 years. Dust control agent was applied to the gravel road along the camping areas. Native seed harvest operations headquartered at Southwood Conservation Area where seed is cleaned, dried and stored.



Controlled burns were conducted on 44.85 acres of grasslands to encourage prairie growth and deter invasive woody vegetation. All facility lighting was converted to LED as part of the County's overall project.



Plans for next year include addition of a dust-free road material to eliminate the annual need for dust control and provide sufficient road rock. Future plans include





extending electrical service to a number of tent campsites, continued renovation of trails, and application of epoxy finish to the restroom/shower floor. Conservation Area is a popular destination for people who enjoy large, undeveloped open spaces, but still have access to basic amenities. It is also a popular spot for equestrian users, hunters and campers. Cabin reservations are expected to have a big impact on visitation in the future. It is estimated that at least 40,000 people visited this conservation area during the fiscal year.

#### Shagbark Hills 6.

This undeveloped 379-acre natural area is located one and one-quarter miles south of Correctionville on County Road L-27. The area is managed as a public hunting area and is regularly used by hunters, hikers and birdwatchers.

This