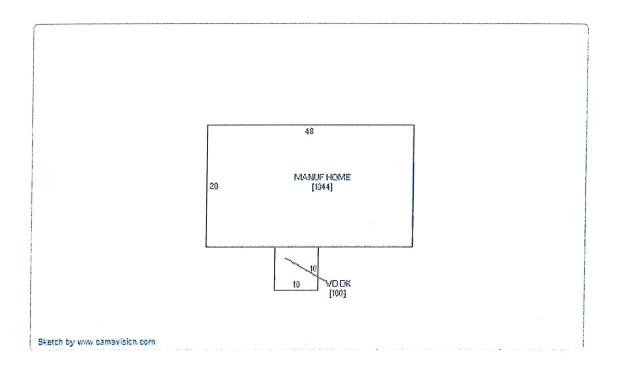

# Beacon<sup>™</sup> Woodbury County, IA / Sioux City

Parcel ID Sec/Twp/Rng

District

894729404020

0-0-0 Property Address  $609\,W\,1ST\,ST$ 

SIOUX CITY

S C CITY/S C SC H/PARKWAY ORIG LL

Class

Acreage

**Brief Tax Description** 

SIOUX CITY ADDN S 1/2 LOT 11 & W 1/2 S 1/2 LOT 12 BLK 7

(Note: Not to be used on legal documents)

R

n/a

310 George St.

Sioux City, IA 51103-0000