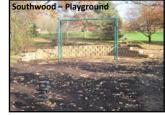

te were added to the playground which required installation of a retaining wall and

new split rail fence. A badly eroded gully below the dam outlet was repaired. The Resource Manager residence was remodeled after 33 years. Dust control agent was applied to the gravel road along the camping areas. Native seed harvest operations headquartered at Southwood Conservation Area where seed is cleaned, dried and stored.



Controlled burns were conducted on 44.85 acres of grasslands to encourage prairie growth and deter invasive woody vegetation. All facility lighting was converted to LED as part of the County's overall project.



Plans for next year include addition of a dust-free road material to eliminate the annual need for dust control and provide sufficient road rock. Future plans include





extending electrical service to a number of tent campsites, continued renovation of trails, and application of epoxy finish to the restroom/shower floor. Conservation Area is a popular destination for people who enjoy large, undeveloped open spaces, but still have access to basic amenities. It is also a popular spot for equestrian users, hunters and campers. Cabin reservations are expected to have a big impact on visitation in the future. It is estimated that at least 40,000 people visited this conservation area during the fiscal year.

#### Shagbark Hills 6.

This undeveloped 379-acre natural area is located one and one-quarter miles south of Correctionville on County Road L-27. The area is managed as a public hunting area and is regularly used by hunters, hikers and birdwatchers.

Th