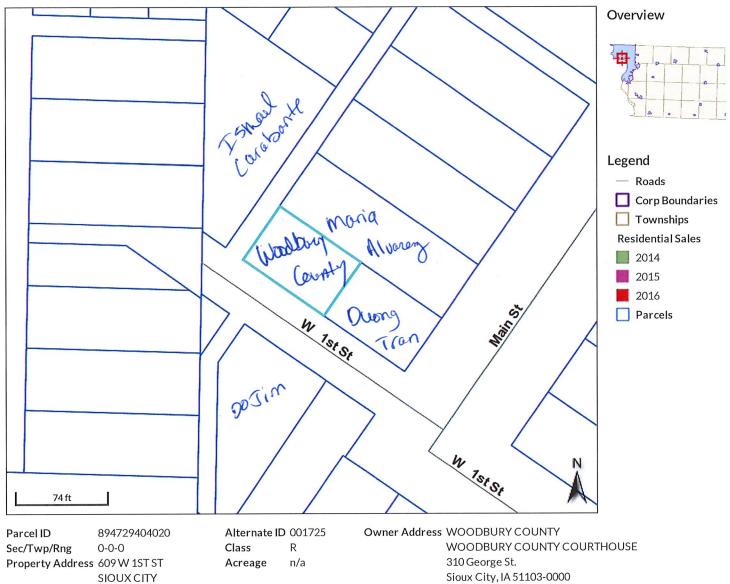

### Parcel #001725

**WHEREAS** Woodbury County, Iowa was the owner under a tax deed of a certain parcel of real estate described as:

South ½ Lot 11 Block 7 West ½ South ½ Lot 12 Block 7 Sioux City Addition, City of Sioux City and Woodbury County, Iowa (609 W. 1st Street)

## REQUEST FOR MINIMUM BID

| Name: Jose Crispin                                                                   | Date: <u>4-26-16</u>        |
|--------------------------------------------------------------------------------------|-----------------------------|
| Address: 602 W15+ St. S.C. JA 51/03                                                  | Phone: <u>7/2-899-16</u> 06 |
| Address or approximate address/location of property interested in: $\frac{609}{100}$ | ·                           |
| GIS PIN# 8947 29 404 020                                                             |                             |
| *This portion to be completed by Board Administrat                                   | ion *                       |
| Legal Description:                                                                   |                             |
| South 1/2 Lot 11 + West 1/2 South 1/2                                                | Lot 12 Block                |
| 7 Sioux City Addition                                                                |                             |
|                                                                                      |                             |
| Tax Sale #/Date: 0/306/2007                                                          | Parcel # 01735              |
| Tax Deeded to Woodbury County on:                                                    | - v                         |
| Current Assessed Value: Land \$\frac{\psi_200}{200}\$ Building                       | Total <u>#200</u>           |
| Approximate Delinquent Real Estate Taxes: #1,514.00                                  |                             |
| Approximate Delinquent Special Assessment Taxes: #5,381.00                           |                             |
| *Cost of Services: **Da7                                                             |                             |
| Inspection to: <u>Jeremy Taylor</u>                                                  | Date: <u>4-26-16</u>        |
| Minimum Bid Set by Supervisor: \$50 plus cost of                                     | Services of \$127 bor       |
| Date and Time Set for Auction: November 8 - 64:35                                    | W10tal 8/ 4/1/              |