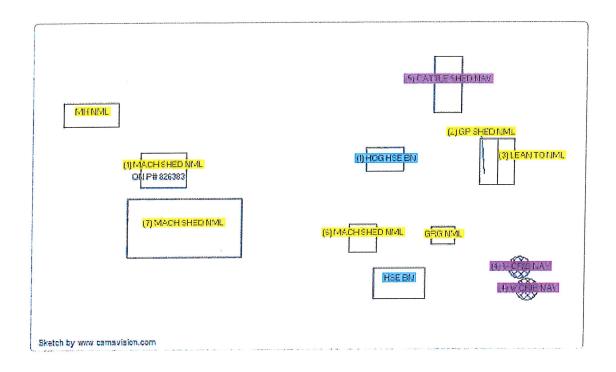

# Beacon<sup>™</sup> Woodbury County, IA / Sioux City

Parcel ID Sec/Twp/Rng

District

894729404020

0-0-0 Property Address  $609\,W\,1ST\,ST$ 

SIOUX CITY

S C CITY/S C SC H/PARKWAY ORIG LL

Class

Acreage

**Brief Tax Description** 

SIOUX CITY ADDN S 1/2 LOT 11 & W 1/2 S 1/2 LOT 12 BLK 7

(Note: Not to be used on legal documents)

R

n/a

310 George St.

Sioux City, IA 51103-0000