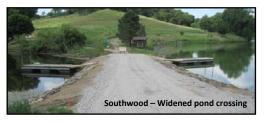

rial from the cabin grading was used to widen the crossing between the two ponds. A second culvert was installed to assist with pond level equalization, rip rap placed for protection and two new boat ramp launch areas constructed. Old boat docks from Brown's Lake were refurbished during the winter and installed for use as boat and fishing docks on the ponds. Swings and a Spring Mate were added to the playground which required installation of a retaining wall and

new split rail fence. A badly eroded gully below the dam outlet was repaired. The Resource Manager residence was remodeled after 33 years. Dust control agent was applied to the gravel road along the camping areas. Native seed harvest operations headquartered at Southwood Conservation Area where seed is cleaned, dried and stored.



Controlled burns were conducted on 44.85 acres of grasslands to encourage prairie growth and deter invasive woody vegetation. All facility lighting was converted to LED as part of the County's overall project.



Plans for next year include addition of a dust-free road material to eliminate the annual need for dust control and provide sufficient road rock. Future plans include





extending electrical service to a number of tent campsites, continued renovation of trails, and application of epoxy finish to the restroom/shower floor. Conservation Area is a popular destination for people who enjoy large, undeveloped open spaces, but still have access to basic amenities. It is also a popular spot for equestrian users, hunters and campers. Cabin reservations are expected to have a big impact