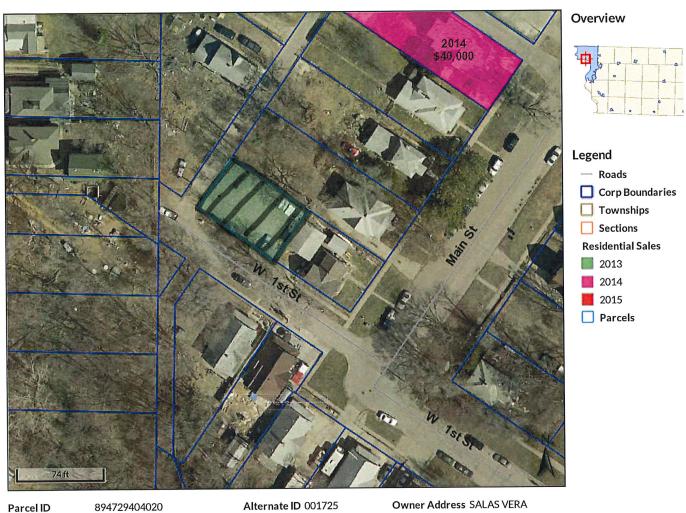

### Parcel #001725

**WHEREAS** Woodbury County, Iowa was the owner under a tax deed of a certain parcel of real estate described as:

South ½ Lot 11 Block 7 West ½ South ½ Lot 12 Block 7 Sioux City Addition, City of Sioux City and Woodbury County, Iowa (609 W. 1st Street)

# Beacon<sup>™</sup> Woodbury County, IA / Sioux City

Parcel ID Sec/Twp/Rng

District

894729404020

0-0-0 Property Address  $609\,W\,1ST\,ST$ 

SIOUX CITY

S C CITY/S C SC H/PARKWAY ORIG LL

Class

Acreage

**Brief Tax Description** 

SIOUX CITY ADDN S 1/2 LOT 11 & W 1/2 S 1/2 LOT 12 BLK 7

(Note: Not to be used on legal documents)

R

n/a

310 George St.

Sioux City, IA 51103-0000