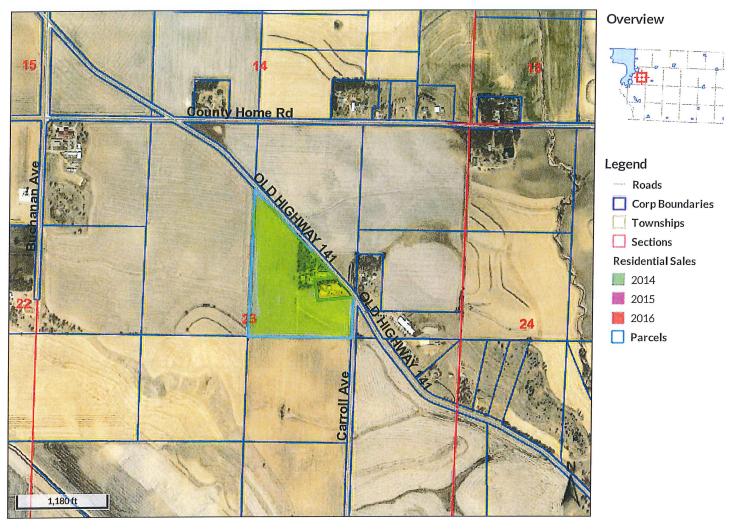

- 10a. A public hearing was held at 4:45 p.m. for 1<sup>st</sup> reading of Woodbury County Industrial and Owner-Operated Cattle Facility Property Improvement Tax Exemption Ordinance.
  - Motion by Monson second by Ung to close the public hearing. Carried 4-0.
  - Motion by Taylor second by Monson to approve the 1<sup>st</sup> reading of the Woodbury County Industrial and Owner-Operated Cattle Facility Property Improvement Tax Exemption Ordinance. Carried 4-0. Copy filed.
  - Motion by Taylor second by Monson to set public hearing for the 2<sup>nd</sup> reading of the Woodbury County Industrial and Owner-Operated Cattle Facility Property Improvement Tax Exemption Ordinance for Tuesday, October 25, 2016 at 4:45p.m. Carried 4-0. Copy filed.
- 10d. David Gleiser, Rural Economic Development Director, presented an end of year update on the Rural Woodbury County Development Committee information. Copy filed.
- 11a. A public hearing was held for 2<sup>nd</sup> reading of zoning district mapping amendment for property owner Lynette L. Mennen; applicant Kyle and Tami Mullenix Re: portion of GIS parcel #884723200001.
  - Motion by Monson second by Ung to close the public hearing. Carried 4-0.
  - Motion by Taylor second by Monson to approve the 2<sup>nd</sup> reading of zoning district mapping amendment for property owner Lynette L. Mennen; applicant Kyle and Tami Mullenix Re: portion of GIS parcel #884723200001. Carried 4-0. Copy filed.
- 11b. A public hearing was held for 2<sup>nd</sup> reading of zoning district mapping amendment for property owner Jimmie Lee and Renee T. Colyer; applicant The Woodbury County Zoning Commission Re: GIS parcels #884723200007 and #884723200008.
  - Motion by Ung second by Taylor to close the public hearing. Carried 4-0.
  - Motion by Taylor second by Monson to approve the 2<sup>nd</sup> reading of zoning district mapping amendment for property owner Jimmie Lee and Renee T. Colyer; applicant The Woodbury County Zoning Commission Re: GIS parcels #884723200007 and #884723200008. Carried 4-0. Copy filed.
- 12a. Motion by Monson second by Ung to approve bid for carpet replacement in Courthouse 2<sup>nd</sup> floor northwest Judge's office to Fashion Floors for \$5,301.90. Carried 4-0. Copy filed.
- 12b. Motion by Monson second by Ung to approve the contract with Thrasher Inc. for \$25,414.48 and an additional contingency in the amount of \$5,000.00 for Law Enforcement Center southwest 1<sup>st</sup> floor concrete raising and to reallocate 2017 CIP #B3-17 funding (LEC Roofing \$20,000) and combine with 2017 CIP #B5-17 LEC Mudjacking. Carried 4-0. Copy filed.
- 12c. Motion by Monson second by Smith to approve the bid from Resource Consulting Engineers for \$3,500.00 for boiler replacement, circulation systems & control design for the Siouxland District Health building. Carried 4-0. Copy filed.
- 13a. Motion by Smith second by Monson to receive for signatures a Resolution closing and vacating a road right of way correcting the width of right of way vacated. Carried 4-0.