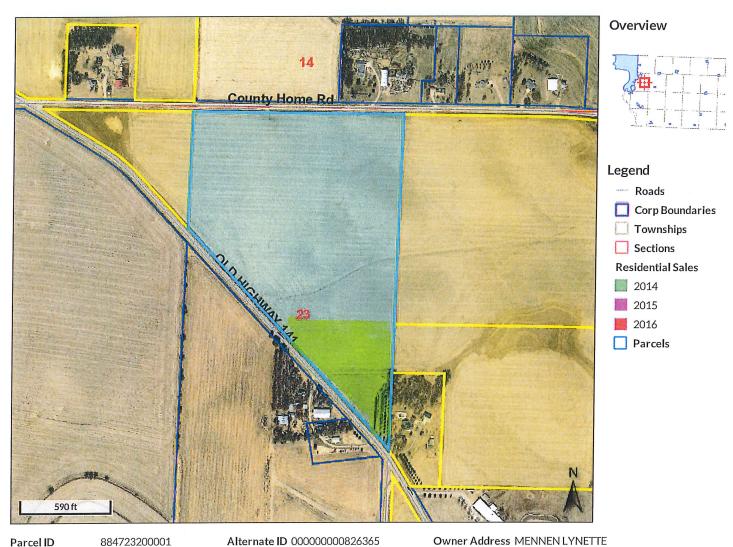

- 10a. A public hearing was held at 4:45 p.m. for 1<sup>st</sup> reading of Woodbury County Industrial and Owner-Operated Cattle Facility Property Improvement Tax Exemption Ordinance.
  - Motion by Monson second by Ung to close the public hearing. Carried 4-0.
  - Motion by Taylor second by Monson to approve the 1<sup>st</sup> reading of the Woodbury County Industrial and Owner-Operated Cattle Facility Property Improvement Tax Exemption Ordinance. Carried 4-0. Copy filed.
  - Motion by Taylor second by Monson to set public hearing for the 2<sup>nd</sup> reading of the Woodbury County Industrial and Owner-Operated Cattle Facility Property Improvement Tax Exemption Ordinance for Tuesday, October 25, 2016 at 4:45p.m. Carried 4-0. Copy filed.
- 10d. David Gleiser, Rural Economic Development Director, presented an end of year update on the Rural Woodbury County Development Committee information. Copy filed.
- 11a. A public hearing was held for 2<sup>nd</sup> reading of zoning district mapping amendment for property owner Lynette L. Mennen; applicant Kyle and Tami Mullenix Re: portion of GIS parcel #884723200001.
  - Motion by Monson second by Ung to close the public hearing. Carried 4-0.
  - Motion by Taylor second by Monson to approve the 2<sup>nd</sup> reading of zoning district mapping amendment for property owner Lynette L. Mennen; applicant Kyle and Tami Mullenix Re: portion of GIS parcel #884723200001. Carried 4-0. Copy filed.
- 11b. A public hearing was held for 2<sup>nd</sup> reading of zoning district mapping amendment for property owner Jimmie Lee and Renee T. Colyer; applicant The Woodbury County Zoning Commission Re: GIS parcels #884723200007 and #884723200008.
  - Motion by Ung second by Taylor to close the public hearing. Carried 4-0.
  - Motion by Taylor second by Monson to approve the 2<sup>nd</sup> reading of zoning district mapping amendment for property owner Jimmie Lee and Renee T. Colyer; applicant The Woodbury County Zoning Commission Re: GIS parcels #884723200007 and #884723200008. Carried 4-0. Copy filed.
- 12a. Motion by Monson second by Ung to approve bid for carpet replacement in Courthouse 2<sup>nd</sup> floor northwest Judge's office to Fashion Floors for \$5,301.90. Carried 4-0. Copy filed.
- 12b. Motion by Monson second by Ung to approve the contract with Thrasher Inc. for \$25,414.48 and an additional contingency in the amount of \$5,000.00 for Law Enforcement Center southwest 1<sup>st</sup> floor concrete raising and to reallocate 2017 CIP #B3-17 funding (LEC Roofing \$20,000) and combine with 2017 CIP #B5-17 LEC Mudjacking. Carried 4-0. Copy filed.
- 12c. Motion by Monson second by Smith to approve the bid from Resource Consulting Engineers for \$3,500.00 for boiler replacement, circulation systems & control design for the Siouxland District Health building. Carried 4-0. Copy filed.
- 13a. Motion by Smith second by Monson to receive for signatures a Resolution closing and vacating a road right of way correcting the width of right of way vacated. Carried 4-0.