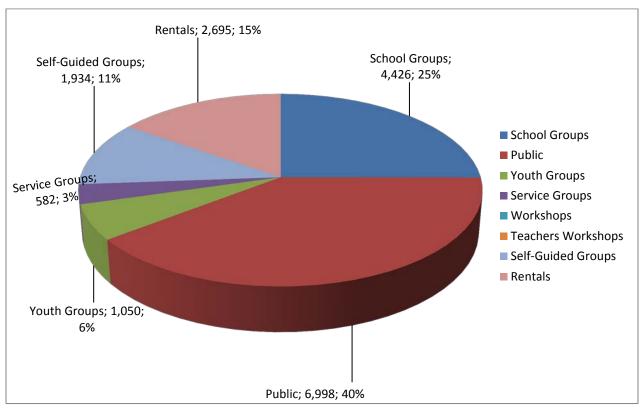

an excellent job transitioning into his new role.
- A new movable partition wall was installed in the Nature Center's classrooms, allowing for more flexibility in room set up and ease of use. Repairs to cracks in the sheet rock in the classroom and upper walls of exhibit area were completed as well.

# **Programs**

DPNC's mission of providing quality environmental education and outdoor recreation is carried out through our educational philosophy of environmental awareness, sensitivity, knowledge, understanding, appreciation and responsible actions. Each philosophical step is considered when designing programs for different age levels. To ensure participants receive a positive learning experience our staff is committed to engaging all levels with experiential and interactive activities.



# **Program Facets:**

**Public and Family Programs**: A wide variety of programming is offered throughout the year for all aspects of families in our surrounding area. This past year we offered 117 public programs and had nearly 7,000 participants. In the winter of 2016, the Nature Center also cooperated with the Woodbury County Conservation Foundation (WCCF) in hosting the Documenting the Galapagos: A Science-Based Visual Journey program with Carlyn Iverson. The "Play in the Parks" program at Little Sioux Park over the Fourth of July weekend was another huge success. The interns provided free programs on archery, fishing, animals, etc. to

hundreds of visitors. Nature Tales is a popular preschool story time with preschool children and an adult. Winter Fun Day and Summer Programs in the