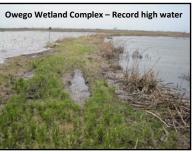

spring 2016. Continued wet conditions and rains resulted in record water levels in spring 2016. Beavers had constructed dams at the main outlet structure creating a sizable lake. This blockage was eventually removed and the water subsided. Muskrats had damaged a dike with their burrows over the years and this resulted in a complete breach in the dike. Repairs will need to be made to this dike and damaged water control structures as soon as dry conditions occur. Clean out of shallow areas and control of cattails also need to occur. A current management plan needs to be written in cooperation with NRCS for this area. The future continues to look bright for the impact this complex will have on wildlife populations as well as outdoor recreation opportunities for hunters and bird watchers.









#### 14. Administrative Offices/Dorothy Pecaut Nature Center

The Dorothy Pecaut Nature Center is located on approximately 10 acres of land in the southwest corner of Stone State Park. The area is under management agreement with the Iowa Department of Natural Resources. The nature center, completed in 1995 features a large exhibit hall, classrooms, library/resource room, gift shop, and conservation board offices. Additional features include a paved access road and parking lot, maintenance shop and a 2.5-mile hiking trail system with outdoor amphitheater.

All lighting in the Nature Center and shop was converted to LED fixtures as part of the County's efforts to become all LED. Additional interior renovations included replacement of a new classroom divider wall. This project resulted