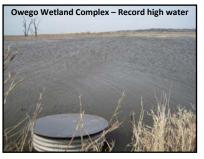

pring 2016. Continued wet conditions and rains resulted in record water levels in spring 2016. Beavers had constructed dams at the main outlet structure creating a sizable lake. This blockage was eventually removed and the water subsided. Muskrats had damaged a dike with their burrows over the years and this resulted in a complete breach in the dike. Repairs will need to be made to this dike and damaged water control structures as soon as dry conditions occur. Clean out of shallow areas and control of cattails also need to occur. A current management plan needs to be written in cooperation with NRCS for this area. The future continues to look bright for the impact this complex will have on wildlife populations as well as outdoor recreation opportunities for hunters and bird watchers.









#### 14. Administrative Offices/Dorothy Pecaut Nature Center

The Dorothy Pecaut Nature Center is located on approximately 10 acres of land in the southwest corner of Stone State Park. The area is under management agreement with the Iowa Department of Natural Resources. The nature center, completed in 1995 features a large exhibit hall, classrooms, library/resource room, gift shop, and conservation board offices. Additional features include a paved access road and parking lot, maintenance shop and a 2.5-mile hiking trail system with outdoor amphitheater.

All lighting in the Nature Center and shop was converted to LED fixtures as part of the County's efforts to become all LED. Additional interior renovations included replacement of a new classroom divider wall. This project resulted in