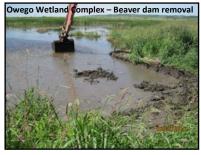

ing 2016. Continued wet conditions and rains resulted in record water levels in spring 2016. Beavers had constructed dams at the main outlet structure creating a sizable lake. This blockage was eventually removed and the water subsided. Muskrats had damaged a dike with their burrows over the years and this resulted in a complete breach in the dike. Repairs will need to be made to this dike and damaged water control structures as soon as dry conditions occur. Clean out of shallow areas and control of cattails also need to occur. A current management plan needs to be written in cooperation with NRCS for this area. The future continues to look bright for the impact this complex will have on wildlife populations as well as outdoor recreation opportunities for hunters and bird watchers.









#### 14. Administrative Offices/Dorothy Pecaut Nature Center

The Dorothy Pecaut Nature Center is located on approximately 10 acres of land in the southwest corner of Stone State Park. The area is under management agreement with the Iowa Department of Natural Resources. The nature center, completed in 1995 features a large exhibit hall, classrooms, library/resource room, gift shop, and conservation board offices. Additional features include a paved access road and parking lot, maintenance shop and a 2.5-mile hiking trail system with outdoor amphitheater.

All lighting in the Nature Center and shop was converted to LED fixtures as part of the County's efforts to become all LED. Additional interior renovations included replacement of a new classroom divider wall. This project resulted in t