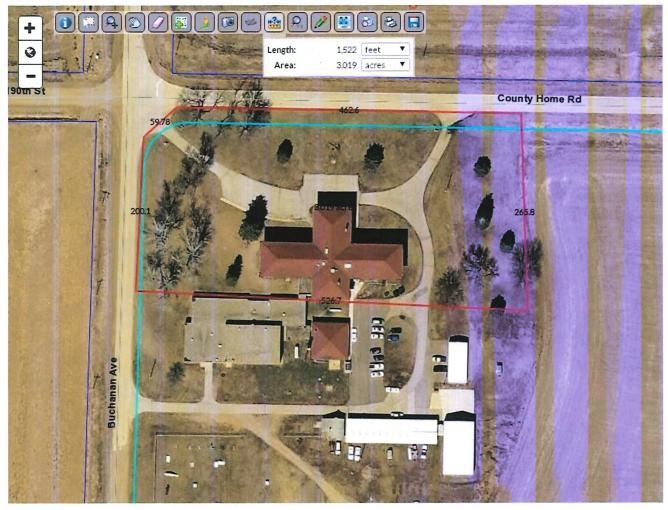

The property that is being added to the Urban Renewal Area consists of 246.39 acres located at 2445 Port Neal Road, Sergeant Bluff, Iowa. A legal description of the property is attached to the Amendment on file in the office of the County Auditor.

The property to be added to the Urban Renewal Area consists of 246.39 acres located at 2445 Port Neal Road, Sergeant Bluff, Iowa. A legal description of the property is attached to this Amendment as Exhibit A.