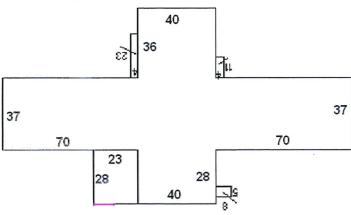

# EXHIBIT A LEGAL DESCRIPTION OF PROPERTY ADDED TO URBAN RENEWAL AREA

BEGINNING AT THE NORTHEAST CORNER OF THE SOUTHEAST QUARTER (SE 1/4) OF SECTION EIGHTEEN (18), TOWNSHIP EIGHTY-SEVEN (87) NORTH, RANGE FORTY-SEVEN (47) WEST OF THE 5<sup>TH</sup> P.M., WOODBURY COUNTY, IOWA, THENCE SOUTH ALONG THE EAST LINE OF SAID SECTION EIGHTEEN (18), 1,344.6 FEET, THENCE WEST ALONG THE NORTH LINE OF THE SOUTHEAST OUARTER OF THE SOUTHEAST QUARTER (SE ¼ SE ¼) OF SAID SECTION EIGHTEEN (18), FOR 1,133 FEET TO THE WEST RIGHT OF WAY LINE OF THE CHICAGO AND NORTH WESTERN RAILROAD, THENCE SOUTHEASTERLY AND SOUTH ALONG THE WEST LINE OF THE CHICAGO AND NORTH WESTERN RAILROAD THRU THE SOUTHEAST QUARTER OF THE SOUTHEAST QUARTER (SE 1/4 SE 1/4) OF SAID SECTION EIGHTEEN (18) AND THE EAST HALF (E 1/2) OF THE NORTHEAST QUARTER (NE 1/4) OF SECTION NINETEEN (19), SAID TOWNSHIP AND RANGE, TO A POINT 800 FEET SOUTH AND 611 FEET WEST OF THE NORTHEAST CORNER OF SAID SECTION NINETEEN (19), THENCE SOUTHWESTERLY PARALLEL TO AND APPROXIMATELY 10 FEET EASTERLY AND SOUTHERLY FROM THE HIGH BANK OF THE OLD LAKE SHORE TO A POINT 1,841 FEET WEST AND 200 FEET NORTH OF THE SOUTHEAST CORNER OF THE NORTHEAST QUARTER (NE 1/4) OF SAID SECTION NINETEEN (19), THENCE WEST PARALLEL TO AND 200 FEET NORTH FROM THE SOUTH LINE OF THE NORTHEAST QUARTER (NE 1/4) OF SAID SECTION NINETEEN (19), 865.7 FEET TO A POINT 200 FEET NORTH FROM THE SOUTHWEST CORNER OF THE NORTHEAST QUARTER (NE 1/4) OF SAID SECTION NINETEEN (19), THENCE NORTH ALONG THE WEST LINE OF THE NORTHEAST QUARTER (NE 1/4) OF SAID SECTION NINETEEN (19) AND SOUTHEAST QUARTER (SE 1/4) OF SECTION EIGHTEEN (18), SAID TOWNSHIP AND RANGE, TO THE NORTHWEST CORNER OF THE SOUTHEAST QUARTER (SE 1/4) OF SAID SECTION EIGHTEEN (18), THENCE EAST ALONG THE NORTH LINE OF THE SOUTHEAST QUARTER (SE 1/4) OF SAID SECTION EIGHTEEN (18) TO THE POINT OF BEGINNING. THE RIGHT OF WAY OF THE CHICAGO AND NORTH WESTERN RAILROAD IS EXCLUDED FROM THE ABOVE DESCRIBED TRACT.

#### **EXCEPT**

BEGINNING AT A POINT 800 FEET SOUTH AND 611 FEET WEST OF THE NORTHEAST CORNER OF SECTION 19, TOWNSHIP 87 NORTH, RANGE 47, WEST OF THE 5<sup>TH</sup> P.M., WOODBURY COUNTY, IOWA; THENCE SOUTHWESTERLY PARALLEL TO AND APPROXIMATELY 10 FEET EASTERLY AND SOUTHERLY FROM THE HIGH BANK OF THE OLD LAKE SHORE TO A POINT 1,841 FEET WEST AND 200 FEET NORTH OF THE SOUTHEAST CORNER OF THE NORTHEAST QUARTER (NE ¼) OF SECTION 19; THENCE WEST PARALLEL TO AND 200 FEET NORTH FROM THE SOUTH LINE OF THE NORTHEAST QUARTER (NE ¼) OF SECTION 19, 865.7 FEET TO A POINT 200 FEET NORTH FROM THE SOUTHWEST CORNER OF THE NORTHEAST QUARTER (NE ¼) OF SECTION 19; THENCE NORTH ALONG THE WEST LINE OF THE NORTHEAST QUARTER (NE ¼) OF SECTION 19 TO THE NORTHWEST CORNER OF THE

NORTHEAST QUARTER (NE ¼) OF SECTION 19; THENCE SOUTHEASTERLY ON A STRAIGHT LINE TO THE POINT OF BEGINNING.

#### AND EXCEPT

THE WEST 150 FEET OF THE NORTH 75 FEET OF THE NORTHEAST QUARTER (NE  $^{1}$ 4) OF THE SOUTHEAST QUARTER (SE  $^{1}$ 4) OF SECTION 18, TOWNSHIP 87 NORTH, RANGE 47 WEST OF THE 5<sup>TH</sup> PRINCIPAL MERIDIAN, WOODBURY COUNTY, IOWA, TOGETHER WITH A NON-EXCLUSIVE RIGHT IN PERPETUITY OF INGRESS TO AND EGRESS FROM SAID PREMISES OVER A PRESENTLY EXISTING ROAD OR A FUTURE SUBSTITUTED ROAD ACROSS ADJACENT LANDS OF THE GRANTOR. PARCEL BEING 0.26 ACRES.

#### **ALSO INCLUDES**

THAT PORTION OF THE SOUTHEAST QUARTER OF THE SOUTHEAST QUARTER (SE <sup>1</sup>/<sub>4</sub>, SE <sup>1</sup>/<sub>4</sub>) OF SECTION EIGHTEEN (SEC. 18), TOWNSHIP EIGHTY-SEVEN NORTH (T87N), RANGE FORTY-SEVEN WEST (R47W) OF THE 5<sup>TH</sup> P.M., WOODBURY COUNTY, IOWA, LYING EAST OF THE CHICAGO AND NORTHWESTERN RAILROAD RIGHT-OF-WAY, DESCRIBED AS FOLLOWS:

BEGINNING AT THE SOUTHEAST CORNER OF SAID SEC. 18; THENCE SOUTH 79°56'36" WEST ON THE SOUTH LINE OF THE SOUTHEAST QUARTER (SE ¼) OF SAID SEC. 18, FOR A DISTANCE OF 521.99 FEET TO THE INTERSECTION WITH THE EAST LINE OF SAID RAILROAD RIGHT-OF-WAY; THENCE NORTHWESTERLY ALONG SAID RIGHT-OF-WAY, ON A NON-TANGENT CURVE CONCAVE WESTERLY, HAVING A RADIUS OF 2292.38 FEET FOR A DISTANCE OF 1373.05 FEET, SAID CURVE HAVING A CHORD BEARING OF NORTH 21°12'31" WEST WITH A DISTANCE OF 1352.62 FEET TO THE INTERSECTION OF THE NORTH LINE OF THE SE ¼, SE ¼ OF SAID SEC. 18; THENCE NORTH 80°08'11" EAST ON SAID NORTH LINE FOR A DISTANCE OF 1018.36 FEET TO THE NORTHEAST CORNER OF THE SE ¼, SE ¼ OF SAID SEC. 18; THENCE SOUTH 00°00'00" WEST ON THE EAST LINE OF THE SE ¼ OF SAID SEC. 18 FOR A DISTANCE OF 1344.30 FEET TO THE POINT OF BEGINNING, CONTAINING 21.31 ACRES, 1.02 OF WHICH ARE RESERVED AS PUBLIC RIGHT-OF-WAY FOR PORT NEAL ROAD. ALSO SUBJECT TO ANY EASEMENTS OF RECORD.