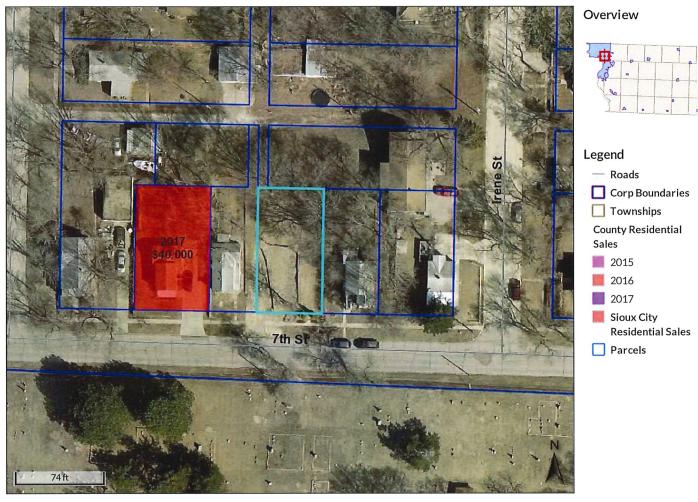

#### End of Consent Agenda

| <b>4:35 p.m.</b> 9 (Set time) | . Board Administration/Public Bidder Public hearing and sale of property parcel #894727286011 (aka 2711 7th Stree                                                                                                                                                                                                                                                                                                                                                                                                                                                                                                                                                                                                                      | t) Action                       |
|-------------------------------|----------------------------------------------------------------------------------------------------------------------------------------------------------------------------------------------------------------------------------------------------------------------------------------------------------------------------------------------------------------------------------------------------------------------------------------------------------------------------------------------------------------------------------------------------------------------------------------------------------------------------------------------------------------------------------------------------------------------------------------|---------------------------------|
|                               | Adjourn Board of Supervisors Meeting<br>Convene Wolf Creek Drainage District Trustees Meeting                                                                                                                                                                                                                                                                                                                                                                                                                                                                                                                                                                                                                                          |                                 |
| 10                            | . Consider quotations for drainage district repairs                                                                                                                                                                                                                                                                                                                                                                                                                                                                                                                                                                                                                                                                                    | Action                          |
|                               | Adjourn Wolf Creek Drainage District Trustees Meeting<br>Continue Board of Supervisors Meeting                                                                                                                                                                                                                                                                                                                                                                                                                                                                                                                                                                                                                                         |                                 |
| 11                            | <ul> <li>Secondary Roads – Mark Nahra</li> <li>a. Consider approval of plans for project number M-(220<sup>th</sup>)—73-97</li> <li>b. Award quote for one riding lawn mower for the Secondary Road Department</li> <li>c. Consider approval of completion certificate for project number L-B(D38)—73-replacement of structure D38 on 120<sup>th</sup> Street</li> <li>d. Consider approval of completion certificate for maintenance gravel stockpiling at the county's railroad pit</li> <li>e. Consider approval of completion certificate for maintenance gravel hauling for 2017</li> <li>f. Consider approval of completion certificate for project number L-B(L212)—73-replacement of structure L212 on Story Avenue</li> </ul> | g Action or Action              |
| 12.                           | <ul> <li>Building Services – Kenny Schmitz</li> <li>a. Courthouse – Building Automation System Controls Project</li> <li>b. Approval of Juvenile Detention Master Control and Door Project to seek competitive bids</li> <li>c. Approval of Juvenile Detention Project Master Control and Door Project bid opening</li> </ul>                                                                                                                                                                                                                                                                                                                                                                                                          | Information<br>Action<br>Action |
| 13.                           | Board of Supervisors – Jeremy Taylor & Building Services – Kenny Schmitz Approval of Lease-Purchase Plan for Law Enforcement Training Facility                                                                                                                                                                                                                                                                                                                                                                                                                                                                                                                                                                                         | Action                          |
| 14.                           | Chairman's Report a. WCICC (July 19; Ung & Pottebaum) b. 2017 NACo Annual Conference and Exposition                                                                                                                                                                                                                                                                                                                                                                                                                                                                                                                                                                                                                                    | Information                     |
| 15.                           | Reports on Committee Meetings                                                                                                                                                                                                                                                                                                                                                                                                                                                                                                                                                                                                                                                                                                          | Information                     |
| 16.                           | Citizen Concerns                                                                                                                                                                                                                                                                                                                                                                                                                                                                                                                                                                                                                                                                                                                       | Information                     |

#### Parcels #894727286011

**WHEREAS** Woodbury County, Iowa was the owner under a tax deed of a certain parcel of real estate described as:

Lot "N" and the W  $\frac{1}{2}$  of Lot "O" and the E  $\frac{1}{2}$  of the vacated S  $\frac{1}{2}$  of the North/South alley abutting Lot "N" all in Block 26 Hornick and Skinner's Subdivision of lots in Cole's Addition to Sioux City, in the County of Woodbury and State of lowa (2711 7<sup>th</sup> Street)

#### REQUEST FOR MINIMUM BID

| Road Class                                                                           |                                       |
|--------------------------------------------------------------------------------------|---------------------------------------|
| Name: Digital Fletcher                                                               | Date: (e\&\III)                       |
| Address: 2717 7º St.                                                                 | Phone: 712-635-1173                   |
|                                                                                      |                                       |
| Address or approximate address/location of property interested in:                   |                                       |
|                                                                                      | ,                                     |
| GIS PIN # 8947 2728 (6011                                                            |                                       |
| *This portion to be completed by Board Administratio                                 | n *                                   |
| Legal Description:                                                                   |                                       |
| Lot "N" and the west one-half (w12) or 1                                             | st"0" and he                          |
| Sast one-half (E1/2) of the vacated 5                                                | outh one-half                         |
| (51/2) of the North/South alley abotting                                             | Lat "N", allin                        |
| Block Twenty-six(26) Hornick and Skinner's                                           | Subdivision of all                    |
| otsin Cole's Addition to Sioux City, in the Cou<br>Tax Sale #/Date: + 911 6/15/15    | Parcel # 114810 Obta                  |
| Tax Deeded to Woodbury County on:                                                    |                                       |
| Current Assessed Value: Land Building Building                                       | Total #4300                           |
| Approximate Delinquent Real Estate Taxes:                                            |                                       |
| Approximate Delinquent Special Assessment Taxes: 411,346                             | · · · · · · · · · · · · · · · · · · · |
| *Cost of Services: 4107                                                              | · · · · · · · · · · · · · · · · · · · |
| Inspection to: Secent Taylor                                                         | Date: 6/29/16                         |
| Minimum Bid Set by Supervisor: \$50 plus \$107 for (                                 | cost of services; Total: \$157        |
| Date and Time Set for Auction: Justiley July 25th @                                  | 4:35 p.m.                             |
| * Includes: Abstractors costs: Sheriff's costs: publishing costs: and mailing costs. |                                       |