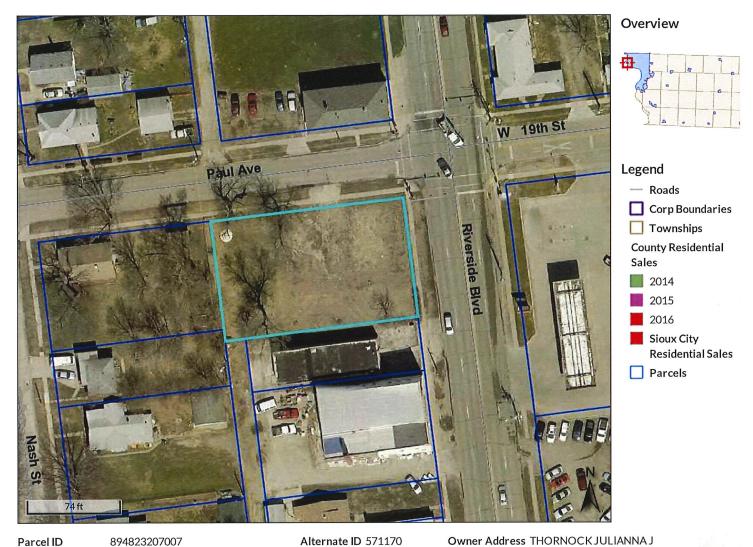

- 3. Approval of the minutes of the July 18, 2017 meeting
- 4. Approval of claims
- Board Administration Karen James
   Approval of resolution approving petition for suspension of taxes through the redemption process for B. T.
- Board Administration/Public Bidder Heather Satterwhite
   Approval of Notice of Property Sale Resolution for Parcel #894823207007 (aka 2025 Riverside Blvd) setting for Tuesday, August 8th at 4:35

#### Parcels #894823207007

**WHEREAS** Woodbury County, lowa was the owner under a tax deed of a certain parcel of real estate described as:

That part of the NW ¼ of the NE ¼ of Section 23, described as follows: Commencing at a point on the west line of Riverside Boulevard 60 ft. south of the SE corner of Lot 1 in Block 1, North Riverside, Second filing; thence south on the west line of said Riverside Boulevard, 96 ft.; thence westerly at right angles with the west line of said Riverside Boulevard, 150 ft; thence north at right angles with the last mentioned line, 96 ft. thence easterly to point of commencement, all in Township 89, North Range 48, West of 5<sup>th</sup> P.M., otherwise known as Lot 11 "Subdivision of Section 23, Township 89, Range 48", in the County of Woodbury and State of Iowa (2025 Riverside Blvd.)

NOW THEREFORE.

and Recorder

**BE IT RESOLVED** by the Board of Supervisors of Woodbury County, Iowa as follows:

- That a public hearing on the aforesaid proposal shall be held on the 8<sup>th</sup> Day of August, 2017 at 4:35 o'clock p.m. in the basement of the Woodbury County Courthouse.
- 2. That said Board proposes to sell the said parcel of real estate at a public auction to be held on the 8<sup>th</sup> Day of August, 2017, immediately following the closing of the public hearing.
- 3. That said Board proposes to sell the said real estate to the highest bidder at or above a **total minimum bid of \$7,607.00** plus recording fees.
- 4. That this resolution, preceded by the caption "Notice of Property Sale" and except for this subparagraph 4 be published as notice of the aforesaid proposal, hearing and sale.

#### REQUEST FOR MINIMUM BID

| Name: Darrell Prevail                                                                | Date:                  |
|--------------------------------------------------------------------------------------|------------------------|
| Address: 3814 Sioux RiverRd.                                                         | Phone: 898-624         |
| Address or approximate address/location of property interested in:                   |                        |
| GIS PIN # 894823207007                                                               |                        |
| *This portion to be completed by Board Administration                                | n *                    |
| Lest 11 3 Sw corner of Paul A  Riversider Blud in the city  3 workhury county        | of Siax City           |
|                                                                                      | Parcel # <u>571170</u> |
| Tax Deeded to Woodbury County on                                                     |                        |
| Current Assessed Value: Land 10,000 Building                                         |                        |
| Approximate Delinquent Real Estate Taxes:                                            |                        |
| Approximate Delinquent Special Assessment Taxes: #96,000                             | (demo onapt. complex   |
| *Cost of Services:                                                                   |                        |
| Inspection to: Matthew Ung                                                           | Date: 1/20/17          |
| Minimum Bid Set by Supervisor: 47,500 plw 107 for con                                | A of Services 47,607   |
| Date and Time Set for Auction: Dubday August 6 04                                    | 35                     |
| * Includes: Abstractors costs; Sheriff's costs: publishing costs; and mailing costs. |                        |