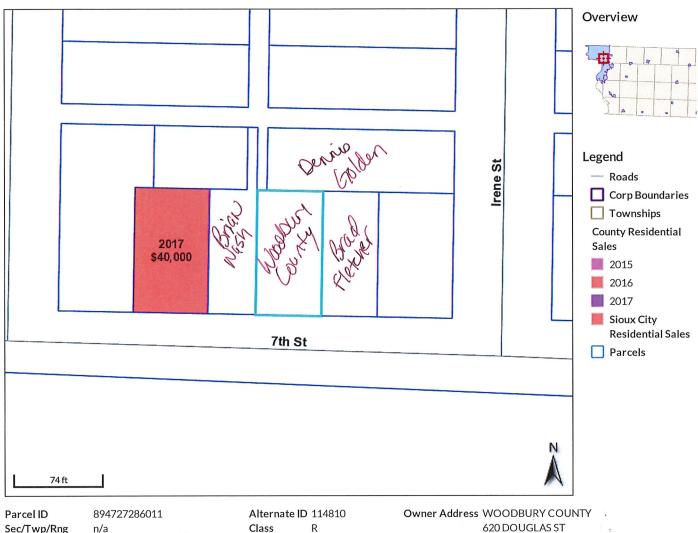

#### Parcels #894727286011

**WHEREAS** Woodbury County, Iowa was the owner under a tax deed of a certain parcel of real estate described as:

Lot "N" and the W  $\frac{1}{2}$  of Lot "O" and the E  $\frac{1}{2}$  of the vacated S  $\frac{1}{2}$  of the North/South alley abutting Lot "N" all in Block 26 Hornick and Skinner's Subdivision of lots in Cole's Addition to Sioux City, in the County of Woodbury and State of lowa (2711 7<sup>th</sup> Street)

#### REQUEST FOR MINIMUM BID

| Road Class                                                                           |                                       |
|--------------------------------------------------------------------------------------|---------------------------------------|
| Name: Digital Fletcher                                                               | Date: (e\&\III)                       |
| Address: 2717 7º St.                                                                 | Phone: 712-635-1173                   |
|                                                                                      |                                       |
| Address or approximate address/location of property interested in:                   |                                       |
|                                                                                      | ,                                     |
| GIS PIN # 8947 2728 (6011                                                            |                                       |
| *This portion to be completed by Board Administratio                                 | n *                                   |
| Legal Description:                                                                   |                                       |
| Lot "N" and the west one-half (w12) or 1                                             | st"0" and he                          |
| Sast one-half (E1/2) of the vacated 5                                                | outh one-half                         |
| (51/2) of the North/South alley abotting                                             | Lat "N", allin                        |
| Block Twenty-six(26) Hornick and Skinner's                                           | Subdivision of all                    |
| otsin Cole's Addition to Sioux City, in the Cou<br>Tax Sale #/Date: + 911 6/15/15    | Parcel # 114810 Obta                  |
| Tax Deeded to Woodbury County on:                                                    |                                       |
| Current Assessed Value: Land Building Building                                       | Total #4300                           |
| Approximate Delinquent Real Estate Taxes:                                            |                                       |
| Approximate Delinquent Special Assessment Taxes: 411,346                             | · · · · · · · · · · · · · · · · · · · |
| *Cost of Services: 4107                                                              | · · · · · · · · · · · · · · · · · · · |
| Inspection to: Secent Taylor                                                         | Date: 6/29/16                         |
| Minimum Bid Set by Supervisor: \$50 plus \$107 for (                                 | cost of services; Total: \$157        |
| Date and Time Set for Auction: Justiley July 25th @                                  | 4:35 p.m.                             |
| * Includes: Abstractors costs: Sheriff's costs: publishing costs: and mailing costs. |                                       |