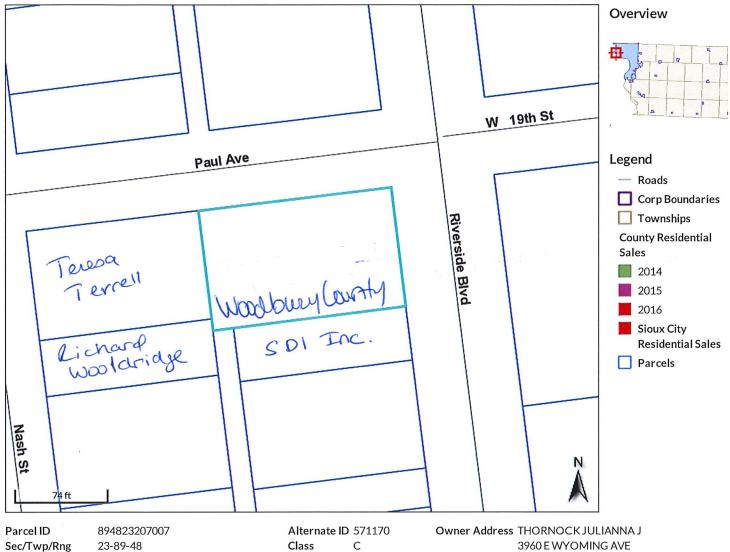

#### Parcels #894823207007

**WHEREAS** Woodbury County, lowa was the owner under a tax deed of a certain parcel of real estate described as:

That part of the NW ¼ of the NE ¼ of Section 23, described as follows: Commencing at a point on the west line of Riverside Boulevard 60 ft. south of the SE corner of Lot 1 in Block 1, North Riverside, Second filing; thence south on the west line of said Riverside Boulevard, 96 ft.; thence westerly at right angles with the west line of said Riverside Boulevard, 150 ft; thence north at right angles with the last mentioned line, 96 ft. thence easterly to point of commencement, all in Township 89, North Range 48, West of 5<sup>th</sup> P.M., otherwise known as Lot 11 "Subdivision of Section 23, Township 89, Range 48", in the County of Woodbury and State of Iowa (2025 Riverside Blvd.)

#### REQUEST FOR MINIMUM BID

| Name: Darrell Prevail                                                                | Date:                  |
|--------------------------------------------------------------------------------------|------------------------|
| Address: 3814 Sioux RiverRd.                                                         | Phone: 898-624         |
| Address or approximate address/location of property interested in:                   |                        |
| GIS PIN # 894823207007                                                               |                        |
| *This portion to be completed by Board Administration                                | n *                    |
| Lest 11 3 Sw corner of Paul A  Riversider Blud in the city  3 workhury county        | of Siax City           |
|                                                                                      | Parcel # <u>571170</u> |
| Tax Deeded to Woodbury County on                                                     |                        |
| Current Assessed Value: Land 10,000 Building                                         |                        |
| Approximate Delinquent Real Estate Taxes:                                            |                        |
| Approximate Delinquent Special Assessment Taxes: #96,000                             | (demo onapt. complex   |
| *Cost of Services:                                                                   |                        |
| Inspection to: Matthew Ung                                                           | Date: 1/20/17          |
| Minimum Bid Set by Supervisor: 47,500 plw 107 for con                                | A of Services 47,607   |
| Date and Time Set for Auction: Dubday August 6 04                                    | 35                     |
| * Includes: Abstractors costs; Sheriff's costs: publishing costs; and mailing costs. |                        |