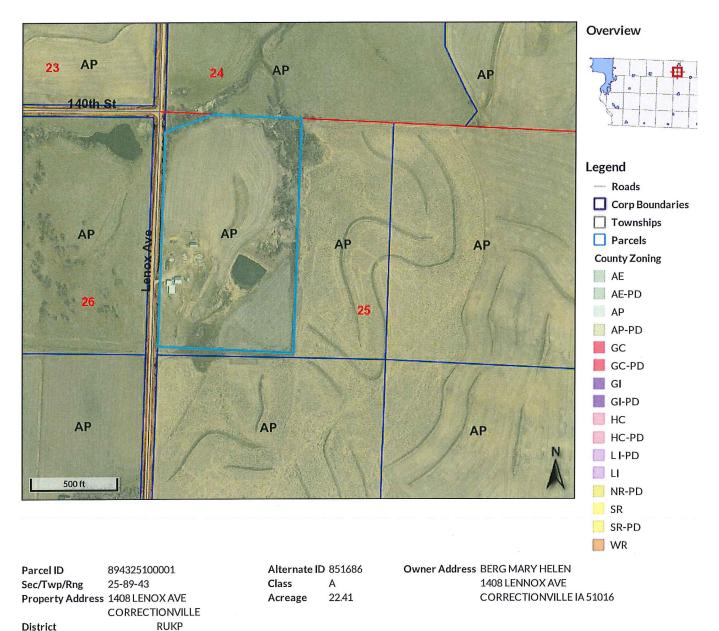

**The following Boards/Commission have vacancies:** Commission to Assess Damages - Category A, Category B, Category C and Category D

Woodbury County is an Equal Opportunity Employer. In compliance with the Americans with Disabilities Act, the County will consider reasonable accommodations for qualified individuals with disabilities and encourages prospective employees and incumbents to discuss potential accommodations with the Employer.