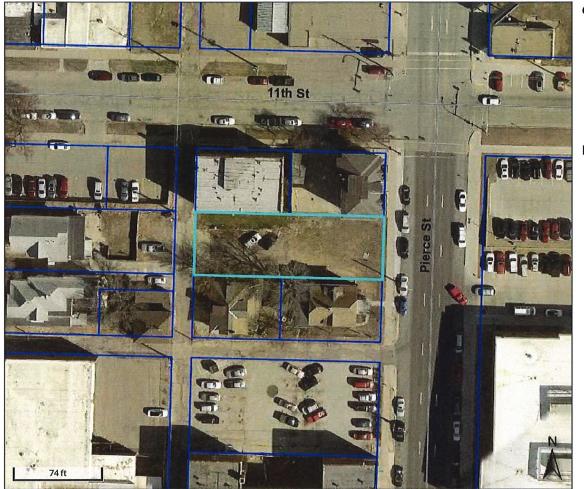

# Items 3 through 9 constitute a Consent Agenda of routine action items to be considered by one motion. Items pass unanimously unless a separate vote is requested by a Board Member.

- 3. Approval of the minutes of the March 27, 2018 meeting
- 4. Approval of claims
- 5. Approval of resolution thanking and commending Mona Scaletta for years of service to Woodbury County
- Board Administration/Public Bidder Heather Satterwhite Approval of resolution for notice of property sale for parcel #894728115009 (aka 1015 Pierce Street) for April 17, 2018 at 4:35 p.m.

### Parcels #894728115009

**WHEREAS** Woodbury County, Iowa was the owner under a tax deed of a certain parcel of real estate described as:

Lot 11 Block 57 Sioux City East Addition, City of Sioux City, Woodbury County, Iowa (1015 Pierce Street)