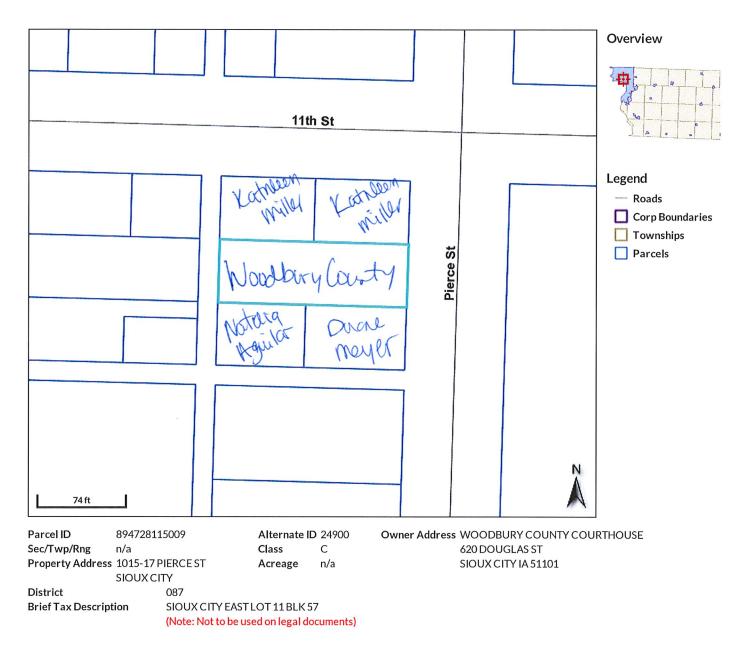

### Parcels #894728115009

**WHEREAS** Woodbury County, Iowa was the owner under a tax deed of a certain parcel of real estate described as:

Lot 11 Block 57 Sioux City East Addition, City of Sioux City, Woodbury County, Iowa (1015 Pierce Street)

### Legend

- Roads Corp Boundaries Townships
- Parcels

Parcel ID 894728115009 Sec/Twp/Rng n/a Class Property Address 1015-17 PIERCE ST Acreage SIOUX CITY District 087 **Brief Tax Description** SIOUX CITY EAST LOT 11 BLK 57 (Note: Not to be used on legal documents)

Alternate ID 24900 С n/a

Owner Address WOODBURY COUNTY COURTHOUSE 620 DOUGLAS ST SIOUX CITY IA 51101

Date created: 3/29/2018 Last Data Uploaded: 3/28/2018 11:34:02 PM

Schneider

Developed by The Schneider Corporation