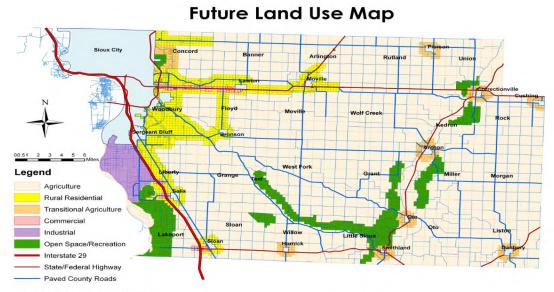

The original request to rezone all 3 parcels coincides with the general plan adopted by Woodbury County on November 22, 2005. The future land use map shows much emphasis placed on using the Highway 20 corridor between Lawton and Sioux City for commercial purposes, and based on the criteria set forth in the Section 2:02 - 4 (Zoning Ordinance Map Amendment), there is no compelling reason to deny the request.