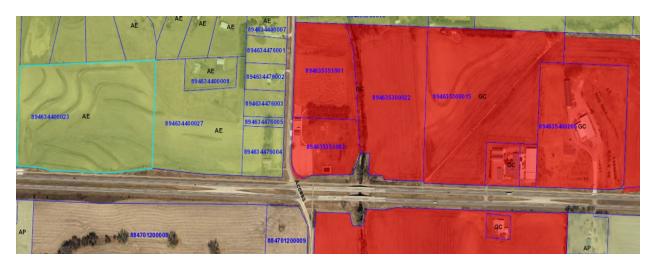

#### **EXECUTIVE SUMMARY:**

Theresa M. Kuhlman (Owner/Seller) and Jean Chesterman (Buyer) have petitioned to rezone GIS Parcels #894634400023, #894634400027, and #894634476005 from the Agricultural Estates (AE) Zoning District to the General Commercial (GC) Zoning District. The 43.25 combined acres lie within the South ½ of the SE ¼ in Section 34, T89N, R46W (Concord Township) in the County of Woodbury and State of Iowa. The 43.25 acres are located immediately on the north side of Highway 20 and south of Correctionville Road between Charles Avenue and Carroll Avenue.

#### **BACKGROUND:**

Theresa Kuhlman (Owner/Seller) and Jean Chesterman (Buyer) have a purchase agreement for the sale of 3 parcels (43.25 acres total) contingent on the success of rezoning this land from the Agricultural Estates (AE) zoning district to General Commercial (GC). The Buyer intends to use parcel 894634476005 as an entrance to the other parcels. She intends to use parcel 894634400027 to operate a pet services business (dog and cat boarding, dog day care, dog grooming, pet photography, pet transportation, pet food subscription and delivery, dog training, pet cremation, animal adoption, and veterinary office), and she intends to use parcel 894634400023 to operate a horse stable and nonprofit animal rescue service in the future.

The majority of her intended commercial uses are not allowed uses in the AE zoning district, but are allowed under GC. Veterinary offices may be allowed under GC but would require a Conditional Use Permit. Horse stables are allowed under the AE zoning district. Horse stables may be allowed under GC but would require a Conditional Use Permit.

The application requested all 3 parcels to be rezoned from AE to GC. However, after public testimony and discussion during the Zoning Commission's public hearing on 5/29/18, the applicant is satisfied with parcels 894634476005 and 894634400027 being rezoned to GC and leaving parcel 894634400023 as AE. The Zoning Commission voted unanimously (3-0) to recommend approval of rezoning parcels 894634476005 and 894634400027 from AE to GC, and not recommend approval for the rezone of parcel 894634400023.