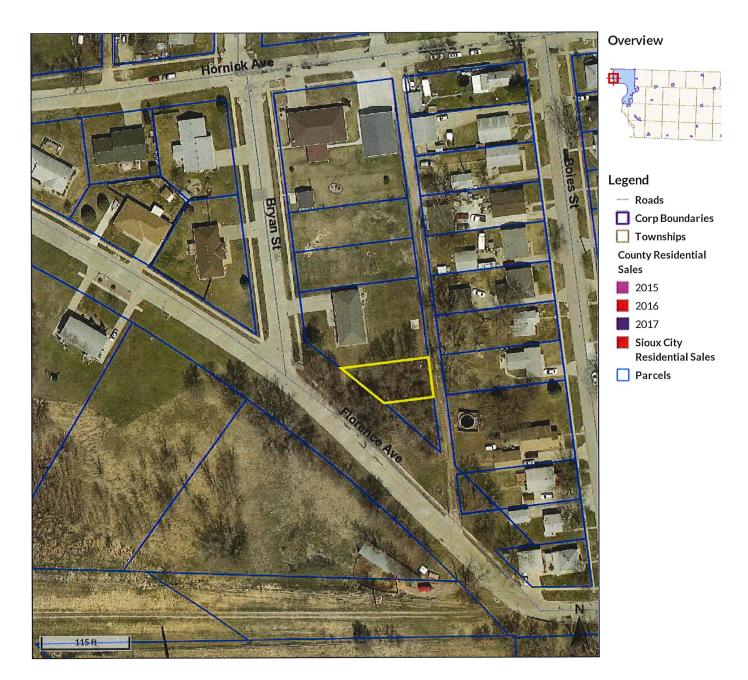

- 4. Approval of the minutes of the May 29, 2018 meeting and May 30, 2018 special meeting
- 5. Approval of claims
- Board Administration Heather Satterwhite
   Approval of Notice of Property Sale Resolution for Parcels #894823177009 &
   #894823177008 (aka 1900 & 1902 Bryan Street) setting for Tuesday, June 19th at 4:35 p.m.
- 7. Human Resources Melissa Thomas
  - a. Approval of Memorandum of Personnel Transactions
  - b. Authorization to Initiate Hiring Process

#### Parcels #894823177009 & #894823177008

WHEREAS Woodbury County, lowa was the owner under a tax deed of a certain parcel of real estate described as:

Lot 22, Block 5, North Riverside Addition, an Addition to Sioux City, in the county of Woodbury, State of Iowa (1900 Bryan Street)

Lot 21, Block 5, North Riverside Addition, an Addition to Sioux City, in the county of Woodbury, State of Iowa (1902 Bryan Street)

NOW THEREFORE,

and Recorder

BE IT RESOLVED by the Board of Supervisors of Woodbury County, Iowa as follows:

- That a public hearing on the aforesaid proposal shall be held on the 19<sup>th</sup> Day of June, 2018 at 4:35 o'clock p.m. in the basement of the Woodbury County Courthouse.
- 2. That said Board proposes to sell the said parcel of real estate at a public auction to be held on the **19**<sup>th</sup> **Day of June, 2018**, immediately following the closing of the public hearing.
- 3. That said Board proposes to sell the said real estate to the highest bidder at or above a **total minimum bid of \$792.00** plus recording fees.
- 4. That this resolution, preceded by the caption "Notice of Property Sale" and except for this subparagraph 4 be published as notice of the aforesaid proposal, hearing and sale.