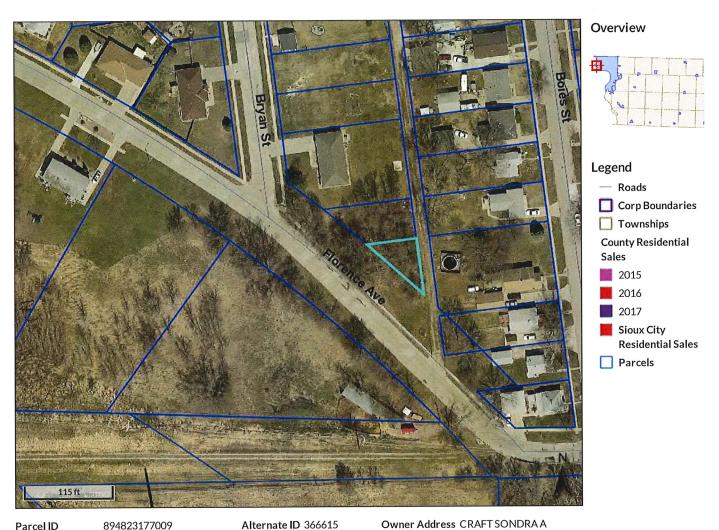

- 4. Approval of the minutes of the May 29, 2018 meeting and May 30, 2018 special meeting
- 5. Approval of claims
- Board Administration Heather Satterwhite
   Approval of Notice of Property Sale Resolution for Parcels #894823177009 &
   #894823177008 (aka 1900 & 1902 Bryan Street) setting for Tuesday, June 19th at 4:35 p.m.
- 7. Human Resources Melissa Thomas
  - a. Approval of Memorandum of Personnel Transactions
  - b. Authorization to Initiate Hiring Process

#### Parcels #894823177009 & #894823177008

WHEREAS Woodbury County, lowa was the owner under a tax deed of a certain parcel of real estate described as:

Lot 22, Block 5, North Riverside Addition, an Addition to Sioux City, in the county of Woodbury, State of Iowa (1900 Bryan Street)

Lot 21, Block 5, North Riverside Addition, an Addition to Sioux City, in the county of Woodbury, State of Iowa (1902 Bryan Street)

NOW THEREFORE,

and Recorder

BE IT RESOLVED by the Board of Supervisors of Woodbury County, Iowa as follows:

- That a public hearing on the aforesaid proposal shall be held on the 19<sup>th</sup> Day of June, 2018 at 4:35 o'clock p.m. in the basement of the Woodbury County Courthouse.
- 2. That said Board proposes to sell the said parcel of real estate at a public auction to be held on the **19**<sup>th</sup> **Day of June, 2018**, immediately following the closing of the public hearing.
- 3. That said Board proposes to sell the said real estate to the highest bidder at or above a **total minimum bid of \$792.00** plus recording fees.
- 4. That this resolution, preceded by the caption "Notice of Property Sale" and except for this subparagraph 4 be published as notice of the aforesaid proposal, hearing and sale.