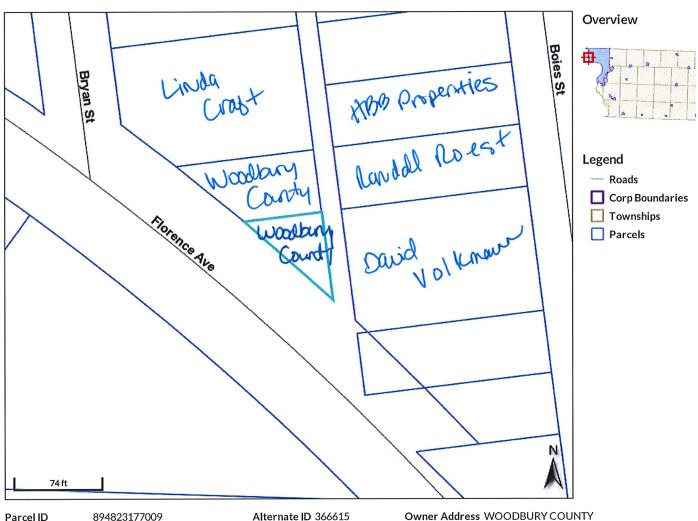

- 4. Approval of the minutes of the May 29, 2018 meeting and May 30, 2018 special meeting
- 5. Approval of claims
- Board Administration Heather Satterwhite
   Approval of Notice of Property Sale Resolution for Parcels #894823177009 &
   #894823177008 (aka 1900 & 1902 Bryan Street) setting for Tuesday, June 19th at 4:35 p.m.
- 7. Human Resources Melissa Thomas
  - a. Approval of Memorandum of Personnel Transactions
  - b. Authorization to Initiate Hiring Process

#### Parcels #894823177009 & #894823177008

WHEREAS Woodbury County, lowa was the owner under a tax deed of a certain parcel of real estate described as:

Lot 22, Block 5, North Riverside Addition, an Addition to Sioux City, in the county of Woodbury, State of Iowa (1900 Bryan Street)

Lot 21, Block 5, North Riverside Addition, an Addition to Sioux City, in the county of Woodbury, State of Iowa (1902 Bryan Street)

NOW THEREFORE,

and Recorder

BE IT RESOLVED by the Board of Supervisors of Woodbury County, Iowa as follows:

- That a public hearing on the aforesaid proposal shall be held on the 19<sup>th</sup> Day of June, 2018 at 4:35 o'clock p.m. in the basement of the Woodbury County Courthouse.
- 2. That said Board proposes to sell the said parcel of real estate at a public auction to be held on the **19**<sup>th</sup> **Day of June, 2018**, immediately following the closing of the public hearing.
- 3. That said Board proposes to sell the said real estate to the highest bidder at or above a **total minimum bid of \$792.00** plus recording fees.
- 4. That this resolution, preceded by the caption "Notice of Property Sale" and except for this subparagraph 4 be published as notice of the aforesaid proposal, hearing and sale.