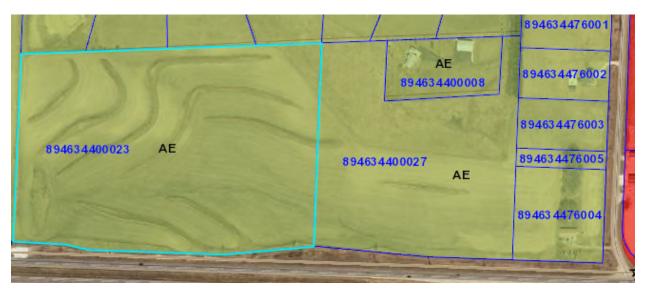

#### **EXECUTIVE SUMMARY:**

Theresa M. Kuhlman (Owner/Seller) and Jean Chesterman (Buyer) have petitioned to rezone GIS Parcels #894634400023, #894634400027, and #894634476005 from the Agricultural Estates (AE) Zoning District to the General Commercial (GC) Zoning District. The 43.25 combined acres lie within the South ½ of the SE ¼ in Section 34, T89N, R46W (Concord Township) in the County of Woodbury and State of Iowa. The 43.25 acres are located immediately on the north side of Highway 20 and south of Correctionville Road between Charles Avenue and Carroll Avenue.

#### **BACKGROUND:**

Theresa Kuhlman (Owner/Seller) and Jean Chesterman (Buyer) have a purchase agreement for the sale of 3 parcels (43.25 acres total) contingent on the success of rezoning this land from the Agricultural Estates (AE) zoning district to General Commercial (GC). The Buyer intends to use parcel 894634476005 as an entrance to the other parcels. She intends to use parcel 894634400027 to operate a pet services business (dog and cat boarding, dog day care, dog grooming, pet photography, pet transportation, pet food subscription and delivery, dog training, pet cremation, animal adoption, and veterinary office), and she intends to use parcel 894634400023 to operate a horse stable and nonprofit animal rescue service in the future.

The majority of her intended commercial uses are not allowed uses in the AE zoning district, but are allowed under GC. Veterinary offices may be allowed under GC but would require a Conditional Use Permit. Horse stables are allowed under the AE zoning district. Horse stables may be allowed under GC but would require a Conditional Use Permit.

The application requested all 3 parcels to be rezoned from AE to GC. However, after public testimony and discussion during the Zoning Commission's public hearing on 5/29/18, the applicant is satisfied with parcels 894634476005 and 894634400027 being rezoned to GC and leaving parcel 894634400023 as AE. The Zoning Commission voted unanimously (3-0) to recommend approval of rezoning parcels 894634476005 and 894634400027 from AE to GC, and not recommend approval for the rezone of parcel 894634400023.