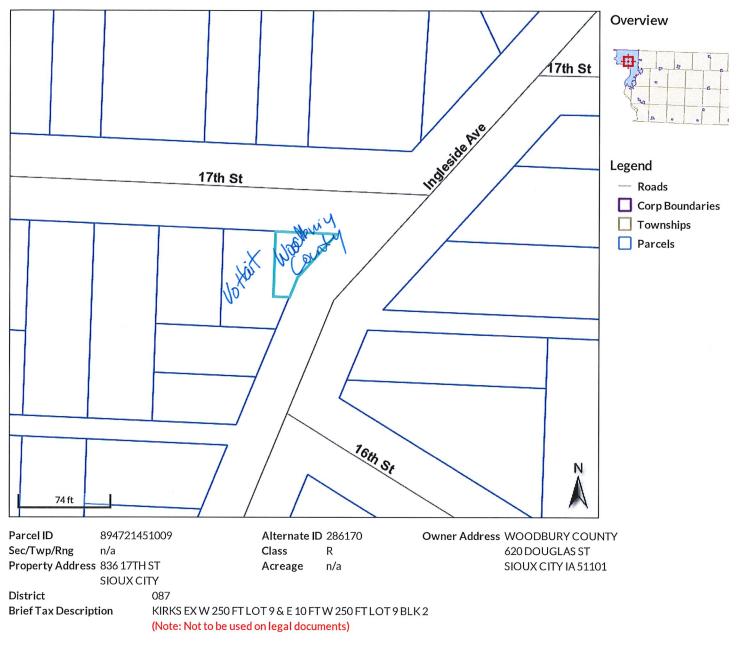

- 16. Approval of Various Boards/Commissions
  - a. Conservation Board
  - b. Siouxland District Board of Health
  - c. Commission to Assess Damages
- Human Resources Melissa Thomas Authorize Chairman to sign property and casualty policies with One Beacon and Travelers Insurance for calendar year 2019
- 18. Public Bidder Heather Satterwhite
  - a. Approval of Notice of Property Sale Resolution for Parcel #894729177013 (aka 423 Myrtle Street) for Tuesday, January 15<sup>th</sup> at 4:35 p.m.
  - Approval of Notice of Property Sale Resolution for Parcel #894721451009 (aka 836 17th Street) for Tuesday, January 15<sup>th</sup> at 4:37 p.m.
- 19. Secondary Roads Mark Nahra
  - a. Consideration of resolution authorizing the County Engineer to close roads for construction, maintenance, and emergencies during 2019
  - b. Consideration of resolution authorizing the County Engineer to execute certification of completion of work on Federal Aid, State Aid and Farm to Market Construction during 2019