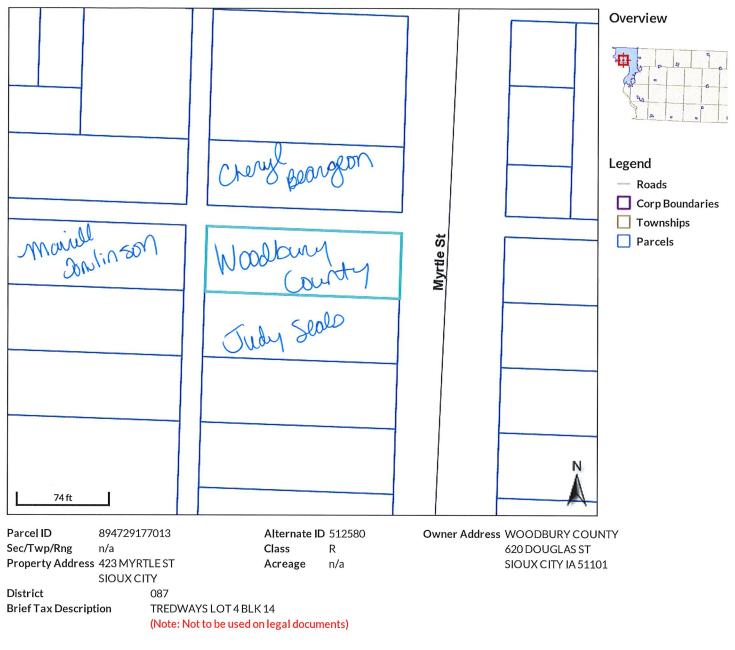

- 16. Approval of Various Boards/Commissions
  - a. Conservation Board
  - b. Siouxland District Board of Health
  - c. Commission to Assess Damages
- Human Resources Melissa Thomas Authorize Chairman to sign property and casualty policies with One Beacon and Travelers Insurance for calendar year 2019
- 18. Public Bidder Heather Satterwhite
  - a. Approval of Notice of Property Sale Resolution for Parcel #894729177013 (aka 423 Myrtle Street) for Tuesday, January 15<sup>th</sup> at 4:35 p.m.
  - Approval of Notice of Property Sale Resolution for Parcel #894721451009 (aka 836 17th Street) for Tuesday, January 15<sup>th</sup> at 4:37 p.m.
- 19. Secondary Roads Mark Nahra
  - a. Consideration of resolution authorizing the County Engineer to close roads for construction, maintenance, and emergencies during 2019
  - b. Consideration of resolution authorizing the County Engineer to execute certification of completion of work on Federal Aid, State Aid and Farm to Market Construction during 2019