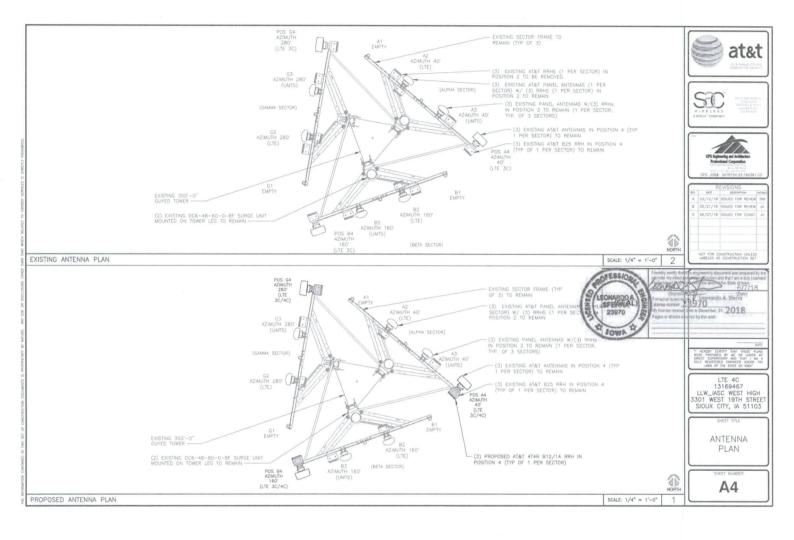

1. Exhibit A-3 with stamped drawings dated September 1, 2017 is removed in its entirety and replaced with a new Exhibit A-4 with stamped drawings dated June 7, 2018. It is understood that as a result of this amendment, the Site Plan indicates the new updated engineering, antenna's, mounts shelters and other hardware at this location.