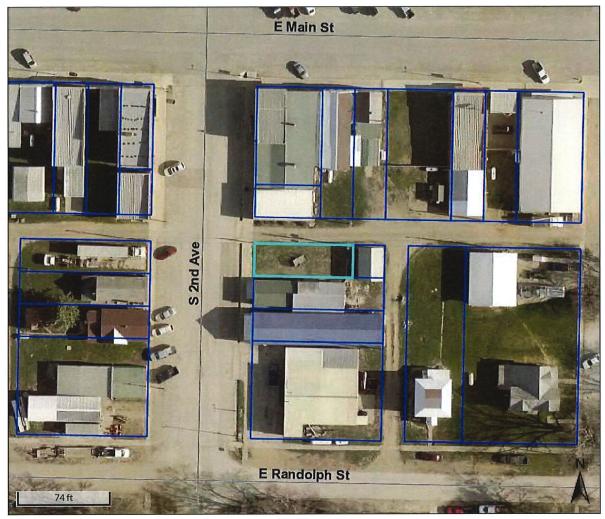

#### Parcel #894332482010

WHEREAS Woodbury County, Iowa was the owner under a tax deed of a certain parcel of real estate described as:

The West 75  $\frac{1}{2}$  feet of Lot 19, Block 12, City of Anthon, in the County of Woodbury and State of Iowa (108 2<sup>nd</sup> Ave S.)

Property Address 108 2ND AVE S

ANTHON

District

**Brief Tax Description** 

W75 1/2' LOT19 BLK12

(Note: Not to be used on legal documents)

Class

Acreage