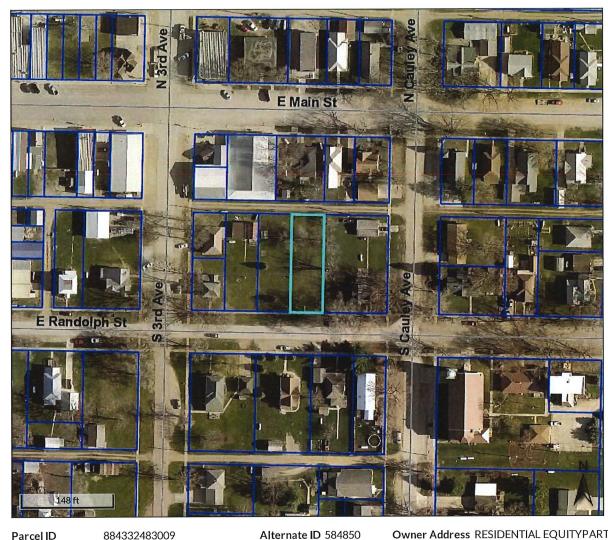

#### Parcel #894332483009

WHEREAS Woodbury County, Iowa was the owner under a tax deed of a certain parcel of real estate described as:

Lot Nine (9) in Block Thirteen (13), City of Anthon, in the County of Woodbury and State of Iowa (307 Randolph St E.)

Acreage

R

n/a

Owner Address RESIDENTIAL EQUITYPARTNERS LLC 1280 MONUMENT BLVD, STE 200 CONCORD CA 94520

Date created: 11/13/2018

Last Data Uploaded: 11/12/2018 6:52:14 PM

Developed by Schneider GEOSPATIAL