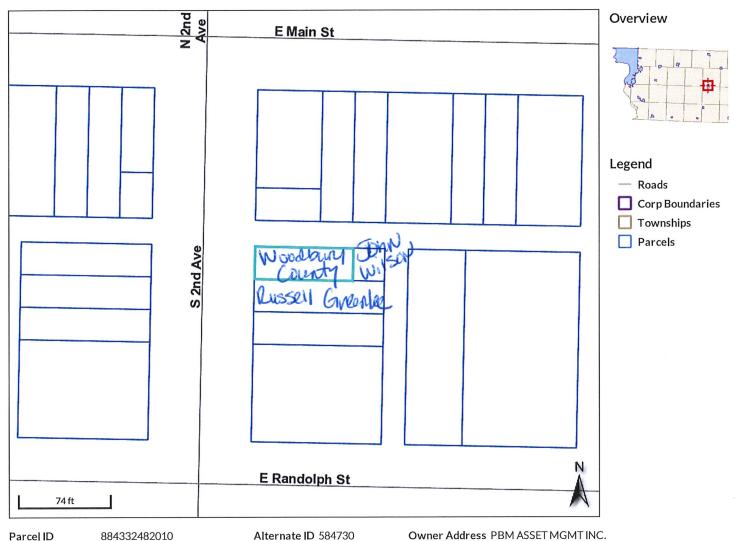

#### Parcel #894332482010

WHEREAS Woodbury County, Iowa was the owner under a tax deed of a certain parcel of real estate described as:

The West 75  $\frac{1}{2}$  feet of Lot 19, Block 12, City of Anthon, in the County of Woodbury and State of Iowa (108 2<sup>nd</sup> Ave S.)

Property Address 108 2ND AVE S

ANTHON

District

**Brief Tax Description** 

W75 1/2' LOT19 BLK12

(Note: Not to be used on legal documents)

Class

Acreage