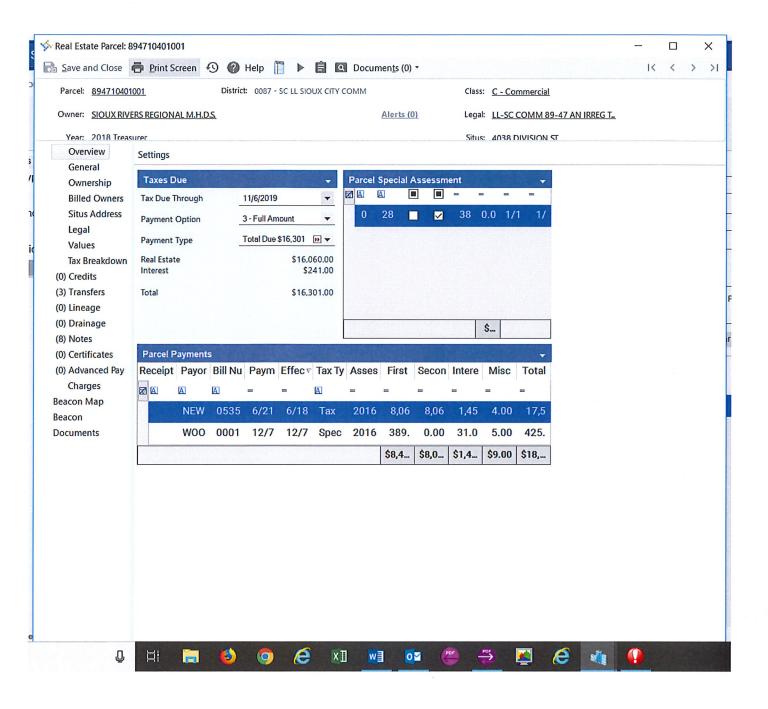

The building I'm referring to is the Assessment and Stabilization Center which is owned by Sioux Rivers Regional Mental Health and Disability Services. The parcel number is: 894710401001, which is located at 4038 Division St. Sioux City, IA 51101.

Apparently there was a miscommunication at one point and an exemption has been filed but it isn't effective until 1/1/19. So, on behalf of Sioux Rivers Regional MHDS I am requesting the taxes on the above parcel be abated for the taxes payable for 2019-2020.

#### Parcel # 894710401001

LL-SC COMM 89-47 AN IRREG TCT BEG AT SW CORNER NW SE THEC N 634.78 FT THEC E 33 FT TO PT OF BEG: THEC CONT N 319.83 FT THEC NELY 67.83 FT THEC SELY 66.65 FT THEC CONT SELY 245.75 FT THEC S 146.76 FT TO N LINE PATRICIA A THOMSON 3<sup>RD</sup> ADDN THEC W 180 FT TO PT OF BEG NW SE 10-89-47