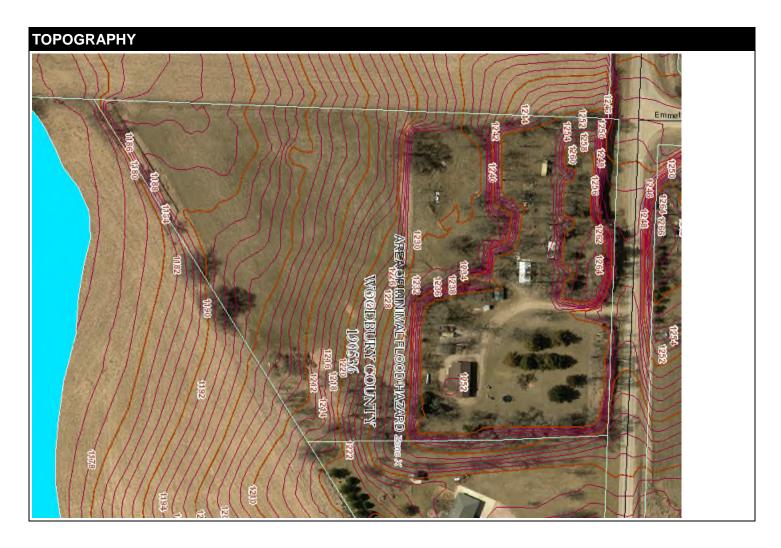

#### **BACKGROUND:**

Glenn and Staci Pry, owners of Parcel #894634200010 (1523 Charles Avenue, Lawton, IA 51030) request to rezone their parcel from the Agricultural Preservation (AP) Zoning District to the Agricultural Estates (AE) Zoning District as they wish to split their parcel and then build a new house for a family member on the property subsequent to a minor subdivision procedure. The purposed minor subdivision would split this 10.5 acre parcel into two lots. Lot 1 would entail 3.45 acres and Lot 2 would include 7.05 acres where their existing residence is located. On 3/23/20 the Zoning Commission voted to recommend approval of the plat as proposed. The Board of Supervisors will review the minor subdivision application subsequent to the completion of this rezone request.

This property is located in a quarter-quarter section that already has two residences. According to Section 3.01 of the Woodbury County Zoning Ordinance, "not more than two residences shall be allowed on any quarter-quarter section (nominally 40 acre) tract; if a property owner wishes to subdivide to create more than two parcels on a quarter-quarter section, concurrently with the platting process the zoning designation should be changed from the AP Zoning District to an appropriate classification" (p. 24). The AE Zoning District is designed for this type of proposal as its purpose is "to provide for a limited increase in the amount of small acreage development, including a controlled expansion of residential uses in appropriate locations throughout the county" (Section 3.01-2, p. 24).

Amendment to rezone from the Agricultural Preservation (AP) Zoning District to the Agricultural Estates (AE) Zoning District for 10.50 more or less acres located in the NE ¼ of the NE ¼ in Section 34, T89N, R46W (Concord Township) in the County of Woodbury and State of Iowa. The property is known as GIS Parcel #894634200010.

PART OF THE N.E.1/4 OF THE N.E.1/4 OF SECTION 34, TOWNSHIP 89 NORTH, RANGE 46 WEST OF THE 5TH PRINCIPAL MERIDIAN, WOODBURY COUNTY, IOWA, DESCRIBED AS FOLLOWS: COMMENCING AT THE N.E. CORNER OF SAID N.E.1/4 OF THE N.E.1/4; THENCE S.0°00'00"W. ALONG THE EAST LINE OF SAID N.E. 1/4 OF THE N.E.1/4 FOR 604.72 FEET TO THE POINT OF BEGINNING; THENCE CONTINUING S.0°00'00"W. ALONG SAID EAST LINE FOR 503.22 FEET; THENCE S.89°12'56"W. FOR 909.00 FEET; THENCE N.0°00'00"E. FOR 503.22 FEET; THENCE N.89°12'56"E. FOR 909.00 FEET TO THE POINT OF BEGINNING. CONTAINING 10.50 ACRES INCLUDING COUNTY RIGHT OF WAY AND 9.97 ACRES EXCLUDING SAID RIGHT OF WAY. SUBJECT TO AND TOGETHER WITH ANY AND ALL EASEMENTS, RESTRICTIONS AND COVENANTS.