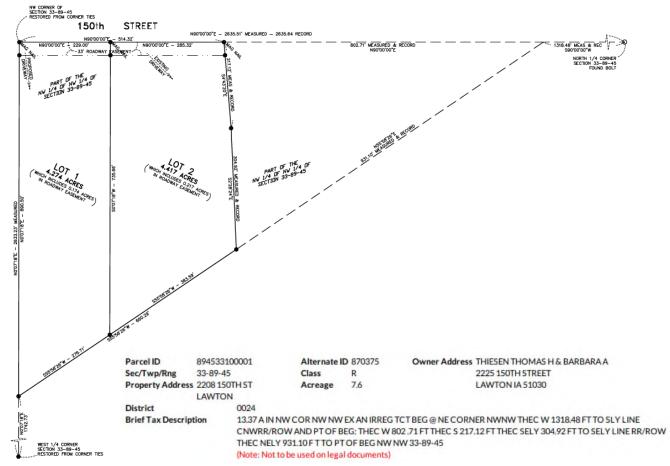

#### **BACKGROUND:**

Glenn and Staci Pry, owners of Parcel #894634200010 (1523 Charles Avenue, Lawton, IA 51030) request to rezone their parcel from the Agricultural Preservation (AP) Zoning District to the Agricultural Estates (AE) Zoning District as they wish to split their parcel and then build a new house for a family member on the property subsequent to a minor subdivision procedure. The purposed minor subdivision would split this 10.5 acre parcel into two lots. Lot 1 would entail 3.45 acres and Lot 2 would include 7.05 acres where their existing residence is located. On 3/23/20 the Zoning Commission voted to recommend approval of the plat as proposed. The Board of Supervisors will review the minor subdivision application subsequent to the completion of this rezone request.

PART OF THE N.E.1/4 OF THE N.E.1/4 OF SECTION 34, TOWNSHIP 89 NORTH, RANGE 46 WEST OF THE 5TH PRINCIPAL MERIDIAN, WOODBURY COUNTY, IOWA, DESCRIBED AS FOLLOWS: COMMENCING AT THE N.E. CORNER OF SAID N.E.1/4 OF THE N.E.1/4; THENCE S.0°00'00"W. ALONG THE EAST LINE OF SAID N.E. 1/4 OF THE N.E.1/4 FOR 604.72 FEET TO THE POINT OF BEGINNING; THENCE CONTINUING S.0°00'00"W. ALONG SAID EAST LINE FOR 503.22 FEET; THENCE S.89°12'56"W. FOR 909.00 FEET; THENCE N.0°00'00"E. FOR 503.22 FEET; THENCE N.89°12'56"E. FOR 909.00 FEET TO THE POINT OF BEGINNING. CONTAINING 10.50 ACRES INCLUDING COUNTY RIGHT OF WAY AND 9.97 ACRES EXCLUDING SAID RIGHT OF WAY. SUBJECT TO AND TOGETHER WITH ANY AND ALL EASEMENTS, RESTRICTIONS AND COVENANTS.

NOTE: THE EAST LINE OF SAID N.E.1/4 OF THE N.E.1/4 IS ASSUMED TO BEAR S.0°00'00"W.

Following the public hearing, the Zoning Commission voted unanimously to recommend approval of said request to the Woodbury County Board of Supervisors.