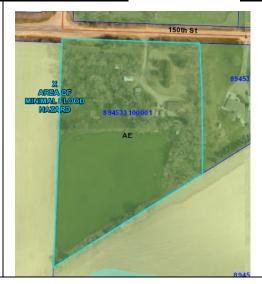

#### **BACKGROUND:**

Glenn and Staci Pry, owners of Parcel #894634200010 (1523 Charles Avenue, Lawton, IA 51030) request to rezone their parcel from the Agricultural Preservation (AP) Zoning District to the Agricultural Estates (AE) Zoning District as they wish to split their parcel and then build a new house for a family member on the property subsequent to a minor subdivision procedure. The purposed minor subdivision would split this 10.5 acre parcel into two lots. Lot 1 would entail 3.45 acres and Lot 2 would include 7.05 acres where their existing residence is located. On 3/23/20 the Zoning Commission voted to recommend approval of the plat as proposed. The Board of Supervisors will review the minor subdivision application subsequent to the completion of this rezone request.

This property is located in a quarter-quarter section that already has two residences. According to Section 3.01 of the Woodbury County Zoning Ordinance, "not more than two residences shall be allowed on any quarter-quarter section (nominally 40 acre) tract; if a property owner wishes to subdivide to create more than two parcels on a quarter-quarter section, concurrently with the platting process the zoning designation should be changed from the AP Zoning District to an appropriate classification" (p. 24). The AE Zoning District is designed for this type of proposal as its purpose is "to provide for a limited increase in the amount of small acreage development, including a controlled expansion of residential uses in appropriate locations throughout the county" (Section 3.01-2, p. 24).

Amendment to rezone from the Agricultural Preservation (AP) Zoning District to the Agricultural Estates (AE) Zoning District for 10.50 more or less acres located in the NE ¼ of the NE ¼ in Section 34, T89N, R46W (Concord Township) in the County of Woodbury and State of Iowa. The property is known as GIS Parcel #894634200010.

PART OF THE N.E.1/4 OF THE N.E.1/4 OF SECTION 34, TOWNSHIP 89 NORTH, RANGE 46 WEST OF THE 5TH PRINCIPAL MERIDIAN, WOODBURY COUNTY, IOWA, DESCRIBED AS FOLLOWS: COMMENCING AT THE N.E. CORNER OF SAID N.E.1/4 OF THE N.E.1/4; THENCE S.0°00'00"W. ALONG THE EAST LINE OF SAID N.E. 1/4 OF THE N.E.1/4 FOR 604.72 FEET TO THE POINT OF BEGINNING; THENCE CONTINUING S.0°00'00"W. ALONG SAID EAST LINE FOR 503.22 FEET; THENCE S.89°12'56"W. FOR 909.00 FEET; THENCE N.0°00'00"E. FOR 503.22 FEET; THENCE N.89°12'56"E. FOR 909.00 FEET TO THE POINT OF BEGINNING. CONTAINING 10.50 ACRES INCLUDING COUNTY RIGHT OF WAY AND 9.97 ACRES EXCLUDING SAID RIGHT OF WAY. SUBJECT TO AND TOGETHER WITH ANY AND ALL EASEMENTS, RESTRICTIONS AND COVENANTS.