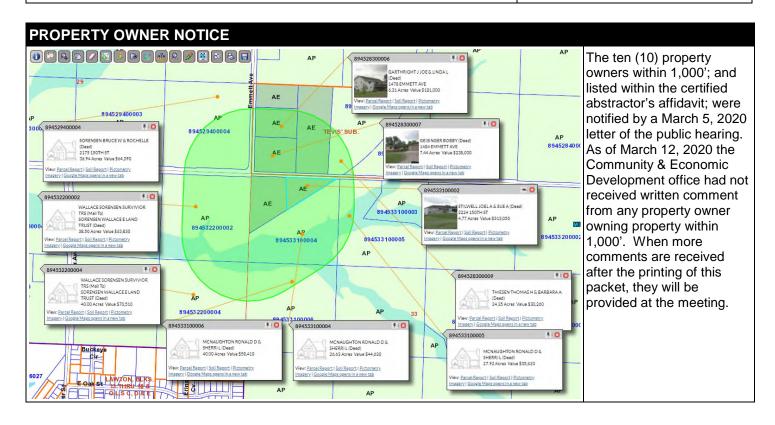

#### **BACKGROUND:**

Glenn and Staci Pry, owners of Parcel #894634200010 (1523 Charles Avenue, Lawton, IA 51030) request to rezone their parcel from the Agricultural Preservation (AP) Zoning District to the Agricultural Estates (AE) Zoning District as they wish to split their parcel and then build a new house for a family member on the property subsequent to a minor subdivision procedure. The purposed minor subdivision would split this 10.5 acre parcel into two lots. Lot 1 would entail 3.45 acres and Lot 2 would include 7.05 acres where their existing residence is located. On 3/23/20 the Zoning Commission voted to recommend approval of the plat as proposed. The Board of Supervisors will review the minor subdivision application subsequent to the completion of this rezone request.

This property is located in a quarter-quarter section that already has two residences. According to Section 3.01 of the Woodbury County Zoning Ordinance, "not more than two residences shall be allowed on any quarter-quarter section (nominally 40 acre) tract; if a property owner wishes to subdivide to create more than two parcels on a quarter-quarter section, concurrently with the platting process the zoning designation should be changed from the AP Zoning District to an appropriate classification" (p. 24). The AE Zoning District is designed for this type of proposal as its purpose is "to provide for a limited increase in the amount of small acreage development, including a controlled expansion of residential uses in appropriate locations throughout the county" (Section 3.01-2, p. 24).

Amendment to rezone from the Agricultural Preservation (AP) Zoning District to the Agricultural Estates (AE) Zoning District for 10.50 more or less acres located in the NE ¼ of the NE ¼ in Section 34, T89N, R46W (Concord Township) in the County of Woodbury and State of Iowa. The property is known as GIS Parcel #894634200010.

PART OF THE N.E.1/4 OF THE N.E.1/4 OF SECTION 34, TOWNSHIP 89 NORTH, RANGE 46 WEST OF THE 5TH PRINCIPAL MERIDIAN, WOODBURY COUNTY, IOWA, DESCRIBED AS FOLLOWS: COMMENCING AT THE N.E. CORNER OF SAID N.E.1/4 OF THE N.E.1/4; THENCE S.0°00'00"W. ALONG THE EAST LINE OF SAID N.E. 1/4 OF THE N.E.1/4 FOR 604.72 FEET TO THE POINT OF BEGINNING; THENCE CONTINUING S.0°00'00"W. ALONG SAID EAST LINE FOR 503.22 FEET; THENCE S.89°12'56"W. FOR 909.00 FEET; THENCE N.0°00'00"E. FOR 503.22 FEET; THENCE N.89°12'56"E. FOR 909.00 FEET TO THE POINT OF BEGINNING. CONTAINING 10.50 ACRES INCLUDING COUNTY RIGHT OF WAY AND 9.97 ACRES EXCLUDING SAID RIGHT OF WAY. SUBJECT TO AND TOGETHER WITH ANY AND ALL EASEMENTS, RESTRICTIONS AND COVENANTS.