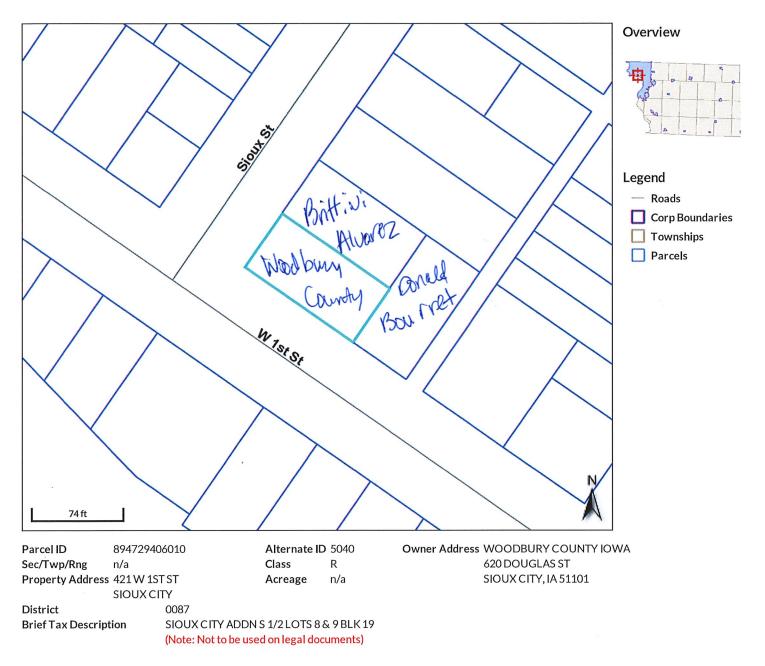

#### **End Consent Agenda**

9. Board Administration - Karen James

**4:35 p.m.** Public hearing and sale of property parcel #894729406010 (aka 421 W. 1<sup>st</sup> Street) (Set time)

10. Building Services – Kenny Schmitz & Siouxland District Health – Kevin Grieme Information on Siouxland District Health building Information

## **NOTICE OF PROPERTY SALE**

#### Parcels #884801246010 & #884801246011

**WHEREAS** Woodbury County, lowa was the owner under a tax deed of a certain parcel of real estate described as:

The East one-half (E  $\frac{1}{2}$ ) of Lot Three (3) in Block Seventy-Eight (78) of the West Morningside Addition to Sioux City, in the County of Woodbury and State of Iowa (1911 S. Alice Street)

The East One Hundred and Eleven feet (E 111') of Lot Four (4) in Block Seventy-Eight (78) of the West Morningside Addition to Sioux City, in the County of Woodbury and State of Iowa (1913 S. Alice Street)

#### NOW THEREFORE,

BE IT RESOLVED by the Board of Supervisors of Woodbury County, Iowa as follows:

- That a public hearing on the aforesaid proposal shall be held on The 2<sup>nd</sup> Day of March, 2021 at 4:35 o'clock p.m. in the basement of the Woodbury County Courthouse.
- That said Board proposes to sell the said parcel of real estate at a public auction to be held on the 2<sup>nd</sup> Day of March, 2021, immediately following the closing of the public hearing.
- 3. That said Board proposes to sell the said real estate to the highest bidder at or above a **total minimum bid of \$870.00** plus recording fees.
- 4. That this resolution, preceded by the caption "Notice of Property Sale" and except for this subparagraph 4 be published as notice of the aforesaid proposal, hearing and sale.