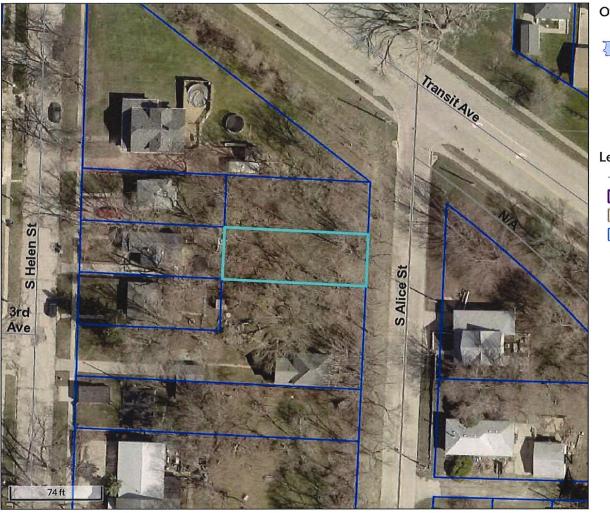

- Board Administration Karen James Approval of Notice of Property Sale Resolution for Parcels #884801246010 & #884801246011 (aka 1911 S. Alice Street & 1913 S. Alice Street) for Tuesday, March 2<sup>nd</sup> at 4:35 p.m.
- 7. Community & Economic Development David Gleiser
  - a. Receive SIMPCO's Second Quarter Progress Report
  - Approval to set the date and time for three public hearings for the proposed Zoning District Map Amendment for Parcel #894634100004 for March 2<sup>nd</sup> at 4:45 p.m., March 9<sup>th</sup> at 4:45 p.m. and March 16<sup>th</sup> at 4:45 p.m.
- 8. Human Resources Department Melissa Thomas Approval of Memorandum of Personnel Transactions

#### Parcels #884801246010 & #884801246011

**WHEREAS** Woodbury County, lowa was the owner under a tax deed of a certain parcel of real estate described as:

The East one-half (E  $\frac{1}{2}$ ) of Lot Three (3) in Block Seventy-Eight (78) of the West Morningside Addition to Sioux City, in the County of Woodbury and State of Iowa (1911 S. Alice Street)

The East One Hundred and Eleven feet (E 111') of Lot Four (4) in Block Seventy-Eight (78) of the West Morningside Addition to Sioux City, in the County of Woodbury and State of Iowa (1913 S. Alice Street)