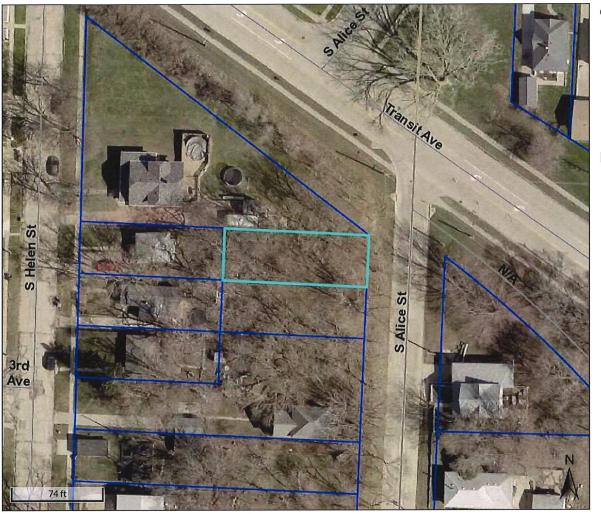

- Board Administration Karen James Approval of Notice of Property Sale Resolution for Parcels #884801246010 & #884801246011 (aka 1911 S. Alice Street & 1913 S. Alice Street) for Tuesday, March 2<sup>nd</sup> at 4:35 p.m.
- 7. Community & Economic Development David Gleiser
  - a. Receive SIMPCO's Second Quarter Progress Report
  - Approval to set the date and time for three public hearings for the proposed Zoning District Map Amendment for Parcel #894634100004 for March 2<sup>nd</sup> at 4:45 p.m., March 9<sup>th</sup> at 4:45 p.m. and March 16<sup>th</sup> at 4:45 p.m.
- 8. Human Resources Department Melissa Thomas Approval of Memorandum of Personnel Transactions

#### Parcels #884801246010 & #884801246011

**WHEREAS** Woodbury County, lowa was the owner under a tax deed of a certain parcel of real estate described as:

The East one-half (E  $\frac{1}{2}$ ) of Lot Three (3) in Block Seventy-Eight (78) of the West Morningside Addition to Sioux City, in the County of Woodbury and State of Iowa (1911 S. Alice Street)

The East One Hundred and Eleven feet (E 111') of Lot Four (4) in Block Seventy-Eight (78) of the West Morningside Addition to Sioux City, in the County of Woodbury and State of Iowa (1913 S. Alice Street)