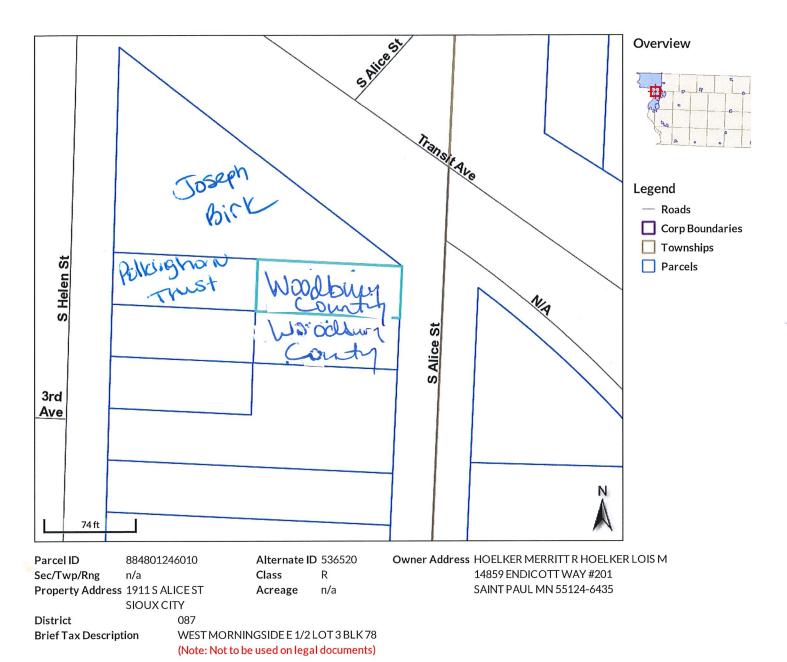

- Board Administration Karen James Approval of Notice of Property Sale Resolution for Parcels #884801246010 & #884801246011 (aka 1911 S. Alice Street & 1913 S. Alice Street) for Tuesday, March 2<sup>nd</sup> at 4:35 p.m.
- 7. Community & Economic Development David Gleiser
  - a. Receive SIMPCO's Second Quarter Progress Report
  - Approval to set the date and time for three public hearings for the proposed Zoning District Map Amendment for Parcel #894634100004 for March 2<sup>nd</sup> at 4:45 p.m., March 9<sup>th</sup> at 4:45 p.m. and March 16<sup>th</sup> at 4:45 p.m.
- 8. Human Resources Department Melissa Thomas Approval of Memorandum of Personnel Transactions

#### Parcels #884801246010 & #884801246011

**WHEREAS** Woodbury County, lowa was the owner under a tax deed of a certain parcel of real estate described as:

The East one-half (E  $\frac{1}{2}$ ) of Lot Three (3) in Block Seventy-Eight (78) of the West Morningside Addition to Sioux City, in the County of Woodbury and State of Iowa (1911 S. Alice Street)

### **REQUEST FOR MINIMUM BID**

| Name:       Desceph Birk       Date:       State:       State: |
|-------------------------------------------------------------------------------------------------------------------------------------------------------------------------------------------------------------------------------------------------------------------------------------------------------------------------------------------------------------------------------------------------------------------------------------------------------------------------------------------------------------------------------------------------------------------------------------------------------------------------------------------------------------------------------------------------------------------------------------------------------------------------------------------------------------------------------------------------------------------------------------------------------------------------------------------------------------------------------------------------------------------------------------------------------------------------------------------------------------------------------------------------------------------------------------------------------------------------------------------|
| GIS PIN # 8848 D1246010                                                                                                                                                                                                                                                                                                                                                                                                                                                                                                                                                                                                                                                                                                                                                                                                                                                                                                                                                                                                                                                                                                                                                                                                                   |
| *This portion to be completed by Board Administration *                                                                                                                                                                                                                                                                                                                                                                                                                                                                                                                                                                                                                                                                                                                                                                                                                                                                                                                                                                                                                                                                                                                                                                                   |
| Legal Description:                                                                                                                                                                                                                                                                                                                                                                                                                                                                                                                                                                                                                                                                                                                                                                                                                                                                                                                                                                                                                                                                                                                                                                                                                        |
| The East half or Lot 3                                                                                                                                                                                                                                                                                                                                                                                                                                                                                                                                                                                                                                                                                                                                                                                                                                                                                                                                                                                                                                                                                                                                                                                                                    |
| Addition to Sioux City and                                                                                                                                                                                                                                                                                                                                                                                                                                                                                                                                                                                                                                                                                                                                                                                                                                                                                                                                                                                                                                                                                                                                                                                                                |
| Wodbury (Nenti, I Dwg                                                                                                                                                                                                                                                                                                                                                                                                                                                                                                                                                                                                                                                                                                                                                                                                                                                                                                                                                                                                                                                                                                                                                                                                                     |
| Tax Sale #/Date: # 1068 6 17 13 Parcel #                                                                                                                                                                                                                                                                                                                                                                                                                                                                                                                                                                                                                                                                                                                                                                                                                                                                                                                                                                                                                                                                                                                                                                                                  |
| Tax Deeded to Woodbury County on:                                                                                                                                                                                                                                                                                                                                                                                                                                                                                                                                                                                                                                                                                                                                                                                                                                                                                                                                                                                                                                                                                                                                                                                                         |
| Current Assessed Value: Land 40,600 Building 9' Total 40,600                                                                                                                                                                                                                                                                                                                                                                                                                                                                                                                                                                                                                                                                                                                                                                                                                                                                                                                                                                                                                                                                                                                                                                              |
| Approximate Delinquent Real Estate Taxes: <u>物が</u>                                                                                                                                                                                                                                                                                                                                                                                                                                                                                                                                                                                                                                                                                                                                                                                                                                                                                                                                                                                                                                                                                                                                                                                       |
| Approximate Delinquent Special Assessment Taxes: 41,035                                                                                                                                                                                                                                                                                                                                                                                                                                                                                                                                                                                                                                                                                                                                                                                                                                                                                                                                                                                                                                                                                                                                                                                   |
| *Cost of Services. 413                                                                                                                                                                                                                                                                                                                                                                                                                                                                                                                                                                                                                                                                                                                                                                                                                                                                                                                                                                                                                                                                                                                                                                                                                    |
| Inspection to: KeithRadig Date: 8/28/19                                                                                                                                                                                                                                                                                                                                                                                                                                                                                                                                                                                                                                                                                                                                                                                                                                                                                                                                                                                                                                                                                                                                                                                                   |
| Minimum Bid Set by Supervisor: # 300,00 plus #131 pratotal #43                                                                                                                                                                                                                                                                                                                                                                                                                                                                                                                                                                                                                                                                                                                                                                                                                                                                                                                                                                                                                                                                                                                                                                            |
| Date and Time Set for Auction: Dues day, Morch 24,35                                                                                                                                                                                                                                                                                                                                                                                                                                                                                                                                                                                                                                                                                                                                                                                                                                                                                                                                                                                                                                                                                                                                                                                      |
| * Includes: Abstractors costs; Sheriff's costs: publishing costs; and mailing costs.                                                                                                                                                                                                                                                                                                                                                                                                                                                                                                                                                                                                                                                                                                                                                                                                                                                                                                                                                                                                                                                                                                                                                      |