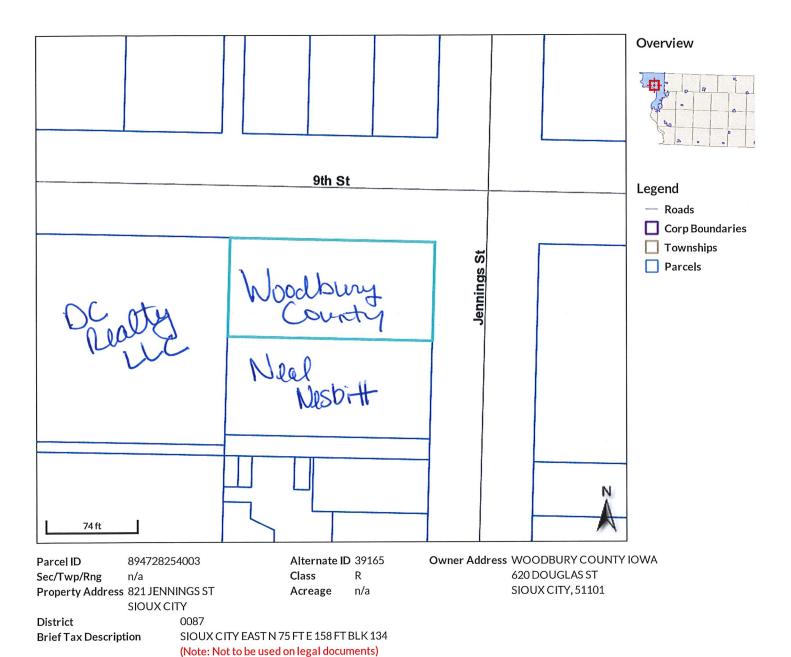

### **End Consent Agenda**

8. Board Administration – Heather Satterwhite

**4:35 p.m.** Public hearing and sale of property parcel #894728254003 (aka 821 Jennings Action (Set time)

- 9. Board of Supervisors Mark Monson
  - a. Approving granting the Mildred Anderson Grant to the Siouxland Mental Action Health Services
  - b. Discussion of potential sale of the county farm Information
- 10. Reports on Committee Meetings Information
- 11. Citizen Concerns Information
- 12. Board Concerns Information