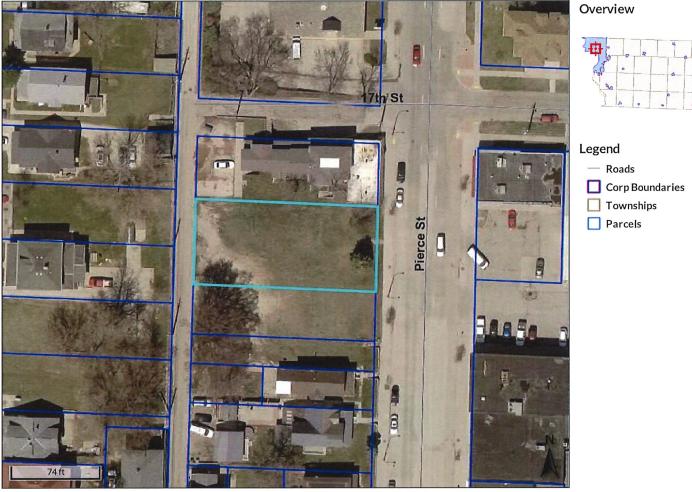

## **End Consent Agenda**

| <b>4:35 p.m.</b> 9. (Set time) | Board Administration – Heather Satterwhite Public hearing and sale of property parcel #894721355021 (1619 Pierce Street)                                                                                                                 | Action           |
|--------------------------------|------------------------------------------------------------------------------------------------------------------------------------------------------------------------------------------------------------------------------------------|------------------|
| 10.                            | Rolling Hills Community Services Region – Dawn Mentzer<br>Rolling Hills Regional Update                                                                                                                                                  | Information      |
| 11.                            | Secondary Roads – Mark Nahra  a. Approve the contract for overburden removal in the Little Sioux Park gravel pit with Leroy and Sons, Inc. for \$85,600  b. Approve the contract for gravel production with Bedrock Gravel for \$469,000 | Action<br>Action |
| 12.                            | County Sheriff – Chad Sheehan<br>Approve the reclassification of three AFSCME Senior Clerks to Clerk III within<br>the Sheriff's Office                                                                                                  | Action           |
| 13.                            | Reports on Committee Meetings                                                                                                                                                                                                            | Information      |
| 14.                            | Citizen Concerns                                                                                                                                                                                                                         | Information      |

#### Parcel #894721355021

**WHEREAS** Woodbury County, lowa was the owner under a tax deed of a certain parcel of real estate described as:

The South Sixty-eight feet (S 68') of the North One Hundred and Eighteen feet (N 118') of Lot One (1) in Block Nine (9), of Higman's Addition to the City of Sioux City, in the County of Woodbury County and State of Iowa (1619 Pierce Street)