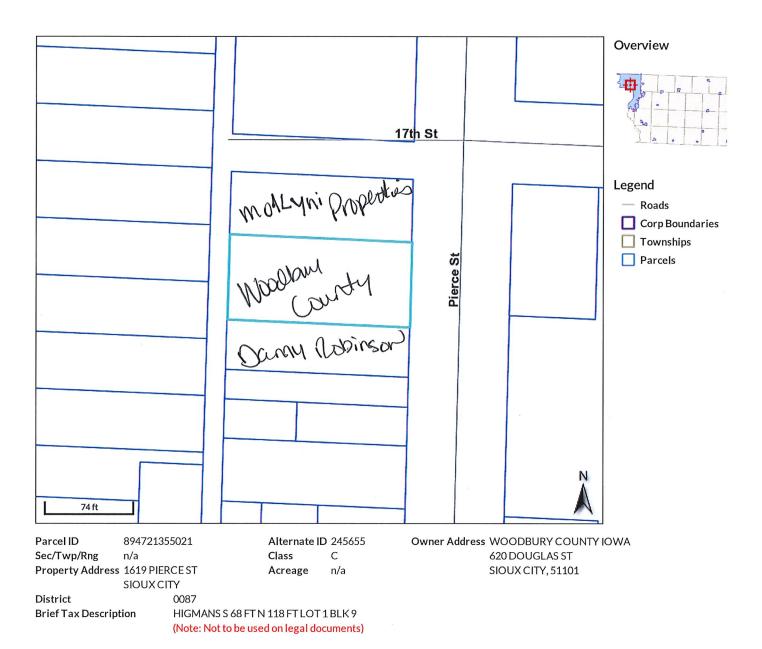

#### Parcel #894721355021

**WHEREAS** Woodbury County, lowa was the owner under a tax deed of a certain parcel of real estate described as:

The South Sixty-eight feet (S 68') of the North One Hundred and Eighteen feet (N 118') of Lot One (1) in Block Nine (9), of Higman's Addition to the City of Sioux City, in the County of Woodbury County and State of Iowa (1619 Pierce Street)

## REQUEST FOR MINIMUM BID

| Name: Danny Robinson Address: 1515 Goldie Ave                                                                                                                                                                                                                                                                                                             | Date: 9 29 60                         |
|-----------------------------------------------------------------------------------------------------------------------------------------------------------------------------------------------------------------------------------------------------------------------------------------------------------------------------------------------------------|---------------------------------------|
| Address: 1515 Goldie Ave                                                                                                                                                                                                                                                                                                                                  |                                       |
| Address or approximate address/location of property interested in:                                                                                                                                                                                                                                                                                        |                                       |
| *This portion to be completed by Board Administration                                                                                                                                                                                                                                                                                                     |                                       |
| Legal Description:  The Solid 108 fleet of the North  Lot 1 in Block 9 by Highen's High  Lot City of Siour City in the Cor  Low Down and State of Force  Tax Sale #/Date: #1958 6 18 12012  Tax Deeded to Woodbury County on: \$131121  Current Assessed Value: Land \$24,700 Building \$  Approximate Delinquent Real Estate Taxes: \$\frac{13}{3},950\$ | dition to eaty 25                     |
| Approximate Delinquent Special Assessment Taxes:                                                                                                                                                                                                                                                                                                          |                                       |
| *Cost of Services.                                                                                                                                                                                                                                                                                                                                        | · · · · · · · · · · · · · · · · · · · |
| Inspection to: Mathew Ung Da                                                                                                                                                                                                                                                                                                                              | ate: 9129120                          |
| Minimum Bid Set by Supervisor: # 250 plus \$ 124 in Cos                                                                                                                                                                                                                                                                                                   | t of services                         |
| Date and Time Set for Auction Dubday, Other 19 - OH. 35                                                                                                                                                                                                                                                                                                   | 5 TOtal: \$374                        |
| * Includes: Abstractors costs; Sheriff's costs: publishing costs; and mailing costs.                                                                                                                                                                                                                                                                      |                                       |

## Beacon<sup>™</sup> Woodbury County, IA / Sioux City

Owner Address WOODBURY COUNTY IOWA

620 DOUGLAS ST

SIOUX CITY, 51101

Parcel ID

894721355021

Sec/Twp/Rng

n/a

Property Address 1619 PIERCE ST

SIOUXCITY

District

0087

**Brief Tax Description** 

HIGMANS S 68 FT N 118 FT LOT 1 BLK 9

(Note: Not to be used on legal documents)

Class