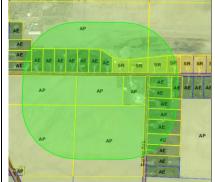

#### BACKGROUND:

The Joint Revocable Living Trust of Alvin O. Zellmer and Barbara Zellmer has filed a Zoning Ordinance Map Amendment (rezone) application to rezone Parcel #894624100009 from AP to AE concurrently with an application for a three-lot minor subdivision on the property as referenced above as well as Parcel #894624100006.

The purpose of this application is so the existing house on the proposed Lot 2, which is completely located within the Trust Parcel (#894624100009) can be split from the farm ground and be incorporated with the proposed Lots 1 and 2 in the same AE Zoning District . The use of the land will remain unchanged for the foreseeable future, as the Trust and its immediate successors plan to continue using the Trust property for agricultural purposes, while the house can be sold for residential purposes. No residential development is planned. This proposal has been properly noticed in the Sioux City Journal Legals Section on April 13, 2022. The neighbors within 1000 FT have been duly notified via a April 7, 2022 letter about the April 25, 2022 Zoning Commission Public Hearing. Appropriate stakeholders including government agencies, utilities, and organizations have been notified and have been requested to comment. No comments of opposition were submitted. The property is located in the Special Flood Hazard Area (Zone A - Floodplain). Based on the information received and the requirements set forth in the Zoning and Subdivision Ordinances, this proposal meets the appropriate criteria for approval. It is the recommendation of staff to approve this proposal. Following their public hearing, the Woodbury County Zoning Commission voted 4-0 to recommend approval to the Board of Supervisors at thier April 25, 2022 meeting.

## SUMMARY

The Joint Revocable Living Trust of Alvin O. Zellmer and Barbara Zellmer has filed a Zoning Ordinance Map Amendment (rezone) application to rezone Parcel #894624100009 from AP to AE concurrently with an application for a three-lot minor subdivision on the property as referenced above as well as Parcel #894624100009. The purpose of this application is so the existing house on the proposed Lot 2, which is completely located within the Trust Parcel (#894624100009) can be split from the farm ground and be incorporated with the proposed Lots 1 and 2 in the same AE Zoning District . The use of the land will remain unchanged for the foreseeable future, as the Trust and its immediate successors plan to continue using the Trust property for agricultural purposes, while the house can be sold for residential purposes. No residential development is planned. This proposal has been properly noticed in the Sioux City Journal Legals Section on April 13, 2022. The neighbors within 1000 FT have been duly notified via a April 7, 2022 letter about the April 25, 2022 Zoning Commission Public Hearing. Appropriate stakeholders including government agencies, utilities, and organizations have been notified and have been requested to comment. No comments of opposition were submitted. The property is located in the Special Flood Hazard Area (Zone A - Floodplain). Based on the information received and the requirements set forth in the Zoning and Subdivision Ordinances, this proposal meets the appropriate criteria for approval. It is the recommendation of staff to approve this proposal. The Woodbury County Zoning Commission voted 4-0 to recommend approval of this proposal at their April 25, 2022 meeting to the Board of Supervisors.