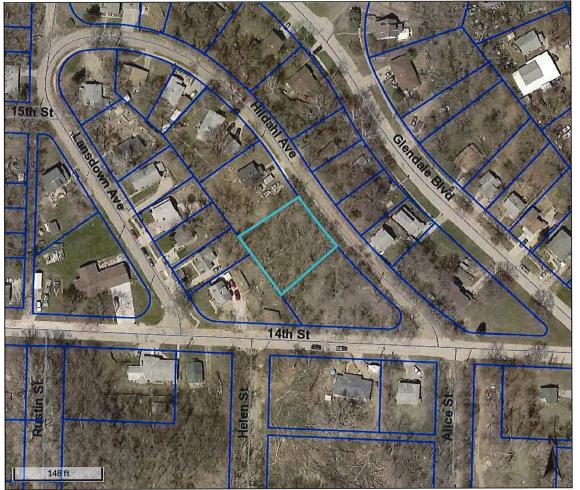

#### Parcel #894723360012

**WHEREAS** Woodbury County, lowa was the owner under a tax deed of a certain parcel of real estate described as:

Lots Thirteen and Fourteen (13 & 14) in Block Two (2) of Kelly Park Addition, City of Sioux City, in the County of Woodbury and State of Iowa (1433 Hildahl Ave.)

#### NOW THEREFORE,

**BE IT RESOLVED** by the Board of Supervisors of Woodbury County, Iowa as follows:

- That a public hearing on the aforesaid proposal shall be held on the 17<sup>th</sup> Day of May, 2022 at 4:35 o'clock p.m. in the basement of the Woodbury County Courthouse.
- 2. That said Board proposes to sell the said parcel of real estate at a public auction to be held on the **17**<sup>th</sup> **Day of May, 2022**, immediately following the closing of the public hearing.
- 3. That said Board proposes to sell the said real estate to the highest bidder at or above a **total minimum bid of \$500.00** plus recording fees.
- 4. That this resolution, preceded by the caption "Notice of Property Sale" and except for this subparagraph 4 be published as notice of the aforesaid proposal, hearing and sale.

## **REQUEST FOR MINIMUM BID**

2

| Name: $Oustin Bug$<br>Address: $3012498t$ Phone: $292-3327$                                                      |
|------------------------------------------------------------------------------------------------------------------|
| Address or approximate address/location of property interested in:<br>1433 Hildahd Ane                           |
| GIS PIN # 894123360012                                                                                           |
| *This portion to be completed by Board Administration *                                                          |
| Legal Description:<br>Lots 13 and 14 in Block 2 of Kelly Park<br>Addition to Skapk City Wooldary County,<br>Iong |
| Tax Sale #/Date: # 0954 61818012 Parcel #                                                                        |
| Tax Deeded to Woodbury County on: 11 22 209                                                                      |
| Current Assessed Value: Land (12,800) Building Total                                                             |
| Approximate Delinquent Real Estate Taxes:                                                                        |
| Approximate Delinquent Special Assessment Taxes:                                                                 |
| *Cost of Services:                                                                                               |
| Inspection to: Lith Ladig Date: Lebil9<br>Minimum Bid Set by Supervisor:                                         |
| Date and Time Set for Auction: Durbay, May 17th 04.175                                                           |
| * Includes: Abstractors costs; Sheriff's costs: publishing costs; and mailing costs.                             |

#### Overview

Parcel ID 894723360012 Sec/Twp/Rng n/a Property Address 1433 HILDAHL AVE SIOUX CITY 0087 District KELLY PARK LOTS 13 & 14 BLK 2 **Brief Tax Description** (Note: Not to be used on legal documents)

Alternate ID 277245 Class R Acreage n/a

Owner Address WOODBURY COUNTY IA 620 DOUGLAS ST SIOUX CITY, IA 51101

Date created: 4/28/2022 Last Data Uploaded: 4/27/2022 6:22:47 PM