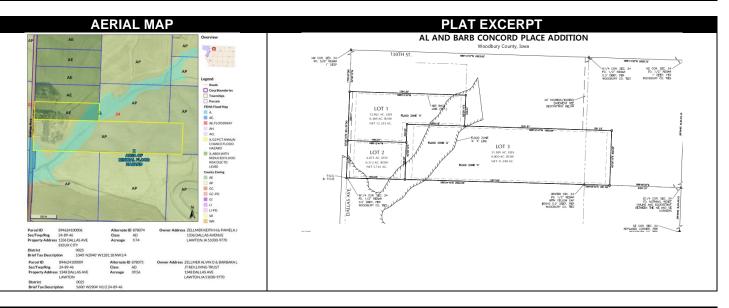

#### BACKGROUND:

The Joint Revocable Living Trust of Alvin O. Zellmer and Barbara Zellmer has filed a Zoning Ordinance Map Amendment (rezone) application to rezone Parcel #894624100009 from AP to AE concurrently with an application for a three-lot minor subdivision on the property as referenced above as well as Parcel #894624100006.

The purpose of this application is so the existing house on the proposed Lot 2, which is completely located within the Trust Parcel (#894624100009) can be split from the farm ground and be incorporated with the proposed Lots 1 and 2 in the same AE Zoning District . The use of the land will remain unchanged for the foreseeable future, as the Trust and its immediate successors plan to continue using the Trust property for agricultural purposes, while the house can be sold for residential purposes. No residential development is planned. This proposal has been properly noticed in the Sioux City Journal Legals Section on April 13, 2022. The neighbors within 1000 FT have been duly notified via a April 7, 2022 letter about the April 25, 2022 Zoning Commission Public Hearing. Appropriate stakeholders including government agencies, utilities, and organizations have been notified and have been requested to comment. No comments of opposition were submitted. The property is located in the Special Flood Hazard Area (Zone A - Floodplain). Based on the information received and the requirements set forth in the Zoning and Subdivision Ordinances, this proposal meets the appropriate criteria for approval. It is the recommendation of staff to approve this proposal. Following their public hearing, the Woodbury County Zoning Commission voted 4-0 to recommend approval to the Board of Supervisors at thier April 25, 2022 meeting.

## Joint Revocable Living Trust of Alvin O. Zellmer & Barbara Zellmer REZONE FROM AP TO AE ZONING DISTRICT FINAL REPORT – 4/28/22

PROPERTY DETAILS

APPLICATION DETAILS Application Type: Zoning Ordinance Map Amendment (Rezone) Current Zoning District: Agricultural Preservation (AP) Proposed Zoning District: Agricultural Preservation (AP) Total Acres: 39.56 Current Use: ResidentialAgricultural Proposed Use: ResidentialAgricultural Corn Suitability Rating(s): 59.32 Pre-application Meeting: November 15, 2021 Application Date: March 30, 2022 Legal Notice Date: April 13, 2022 Stakeholders' (1000') Letter Date: April 7, 2022 Zoning Commission Public Hearing Date: April 25, 2022 Board of Supervisors Public Hearing Dates: May 3, 2022 at 4:40 PM; May 10, 2022

Parcel(s): 894624100009 Township: T89N R46W (Concord) Section: 24; Quarter: SW %NW %, SE %NW %, & SW %NE % Zoning District: Agricultural Preservation (AP) Floodplain District: Zone A (Floodplain) Address: 1348 Dallas Ave., Lawton, IA 51030-9770

## SUMMARY

The Joint Revocable Living Trust of Alvin O. Zellmer and Barbara Zellmer has filed a Zoning Ordinance Map Amendment (rezone) application to rezone Parcel #894624100009 from AP to AE concurrently with an application for a three-lot minor subdivision on the property as referenced above as well as Parcel #894624100009. The purpose of this application is so the existing house on the proposed Lot 2, which is completely located within the Trust Parcel (#894624100009) can be split from the farm ground and be incorporated with the proposed Lots 1 and 2 in the same AE Zoning District . The use of the land will remain unchanged for the foreseeable future, as the Trust and its immediate successors plan to continue using the Trust property for agricultural purposes, while the house can be sold for residential purposes. No residential development is planned. This proposal has been properly noticed in the Sioux City Journal Legals Section on April 13, 2022. The neighbors within 1000 FT have been duly notified via a April 7, 2022 letter about the April 25, 2022 Zoning Commission Public Hearing. Appropriate stakeholders including government agencies, utilities, and organizations have been notified and have been requested to comment. No comments of opposition were submitted. The property is located in the Special Flood Hazard Area (Zone A - Floodplain). Based on the information received and the requirements set forth in the Zoning and Subdivision Ordinances, this proposal meets the appropriate criteria for approval. It is the recommendation of staff to approve this proposal. The Woodbury County Zoning Commission voted 4-0 to recommend approval of this proposal at their April 25, 2022 meeting to the Board of Supervisors.