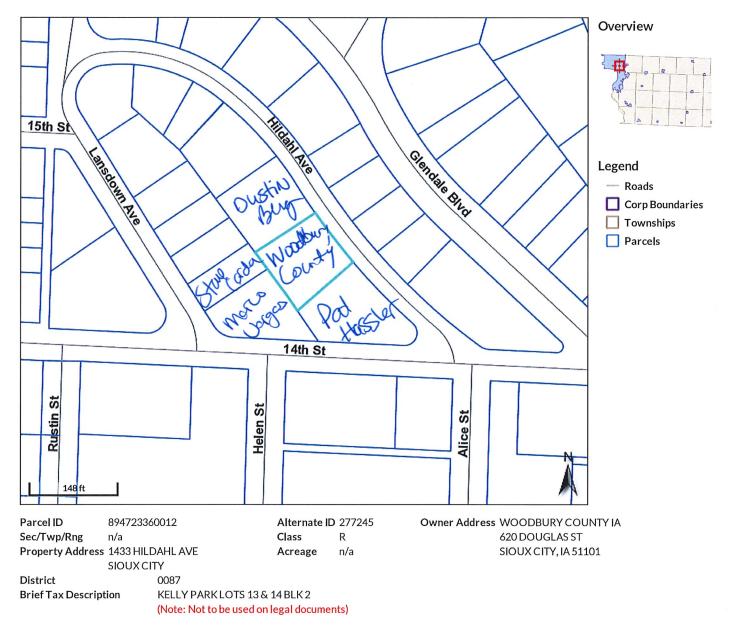

#### Parcel #894723360012

**WHEREAS** Woodbury County, lowa was the owner under a tax deed of a certain parcel of real estate described as:

Lots Thirteen and Fourteen (13 & 14) in Block Two (2) of Kelly Park Addition, City of Sioux City, in the County of Woodbury and State of Iowa (1433 Hildahl Ave.)

#### NOW THEREFORE,

**BE IT RESOLVED** by the Board of Supervisors of Woodbury County, Iowa as follows:

- That a public hearing on the aforesaid proposal shall be held on the 17<sup>th</sup> Day of May, 2022 at 4:35 o'clock p.m. in the basement of the Woodbury County Courthouse.
- 2. That said Board proposes to sell the said parcel of real estate at a public auction to be held on the **17**<sup>th</sup> **Day of May, 2022**, immediately following the closing of the public hearing.
- 3. That said Board proposes to sell the said real estate to the highest bidder at or above a **total minimum bid of \$500.00** plus recording fees.
- 4. That this resolution, preceded by the caption "Notice of Property Sale" and except for this subparagraph 4 be published as notice of the aforesaid proposal, hearing and sale.

#### Overview

Parcel ID 894723360012 Sec/Twp/Rng n/a Property Address 1433 HILDAHL AVE SIOUX CITY 0087 District KELLY PARK LOTS 13 & 14 BLK 2 **Brief Tax Description** (Note: Not to be used on legal documents)

Alternate ID 277245 Class R Acreage n/a

Owner Address WOODBURY COUNTY IA 620 DOUGLAS ST SIOUX CITY, IA 51101

Date created: 4/28/2022 Last Data Uploaded: 4/27/2022 6:22:47 PM