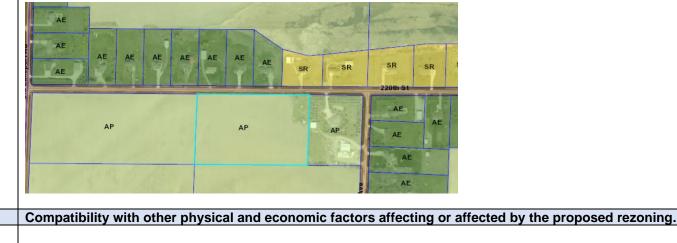

#### BACKGROUND:

The Joint Revocable Living Trust of Alvin O. Zellmer and Barbara Zellmer has filed a Zoning Ordinance Map Amendment (rezone) application to rezone Parcel #894624100009 from AP to AE concurrently with an application for a three-lot minor subdivision on the property as referenced above as well as Parcel #894624100006.

The purpose of this application is so the existing house on the proposed Lot 2, which is completely located within the Trust Parcel (#894624100009) can be split from the farm ground and be incorporated with the proposed Lots 1 and 2 in the same AE Zoning District . The use of the land will remain unchanged for the foreseeable future, as the Trust and its immediate successors plan to continue using the Trust property for agricultural purposes, while the house can be sold for residential purposes. No residential development is planned. This proposal has been properly noticed in the Sioux City Journal Legals Section on April 13, 2022. The neighbors within 1000 FT have been duly notified via a April 7, 2022 letter about the April 25, 2022 Zoning Commission Public Hearing. Appropriate stakeholders including government agencies, utilities, and organizations have been notified and have been requested to comment. No comments of opposition were submitted. The property is located in the Special Flood Hazard Area (Zone A - Floodplain). Based on the information received and the requirements set forth in the Zoning and Subdivision Ordinances, this proposal meets the appropriate criteria for approval. It is the recommendation of staff to approve this proposal. Following their public hearing, the Woodbury County Zoning Commission voted 4-0 to recommend approval to the Board of Supervisors at thier April 25, 2022 meeting.

## Joint Revocable Living Trust of Alvin O. Zellmer & Barbara Zellmer REZONE FROM AP TO AE ZONING DISTRICT FINAL REPORT – 4/28/22

PROPERTY DETAILS

APPLICATION DETAILS Application Type: Zoning Ordinance Map Amendment (Rezone) Current Zoning District: Agricultural Preservation (AP) Proposed Zoning District: Agricultural Preservation (AP) Total Acres: 39.56 Current Use: ResidentialAgricultural Proposed Use: ResidentialAgricultural Corn Suitability Rating(s): 59.32 Pre-application Meeting: November 15, 2021 Application Date: March 30, 2022 Legal Notice Date: April 13, 2022 Stakeholders' (1000') Letter Date: April 7, 2022 Zoning Commission Public Hearing Date: April 25, 2022 Board of Supervisors Public Hearing Dates: May 3, 2022 at 4:40 PM; May 10, 2022

Parcel(s): 894624100009 Township: T89N R46W (Concord) Section: 24; Quarter: SW %NW %, SE %NW %, & SW %NE % Zoning District: Agricultural Preservation (AP) Floodplain District: Zone A (Floodplain) Address: 1348 Dallas Ave., Lawton, IA 51030-9770

## SUMMARY

The Joint Revocable Living Trust of Alvin O. Zellmer and Barbara Zellmer has filed a Zoning Ordinance Map Amendment (rezone) application to rezone Parcel #894624100009 from AP to AE concurrently with an application for a three-lot minor subdivision on the property as referenced above as well as Parcel #894624100009. The purpose of this application is so the existing house on the proposed Lot 2, which is completely located within the Trust Parcel (#894624100009) can be split from the farm ground and be incorporated with the proposed Lots 1 and 2 in the same AE Zoning District . The use of the land will remain unchanged for the foreseeable future, as the Trust and its immediate successors plan to continue using the Trust property for agricultural purposes, while the house can be sold for residential purposes. No residential development is planned. This proposal has been properly noticed in the Sioux City Journal Legals Section on April 13, 2022. The neighbors within 1000 FT have been duly notified via a April 7, 2022 letter about the April 25, 2022 Zoning Commission Public Hearing. Appropriate stakeholders including government agencies, utilities, and organizations have been notified and have been requested to comment. No comments of opposition were submitted. The property is located in the Special Flood Hazard Area (Zone A - Floodplain). Based on the information received and the requirements set forth in the Zoning and Subdivision Ordinances, this proposal meets the appropriate criteria for approval. It is the recommendation of staff to approve this proposal. The Woodbury County Zoning Commission voted 4-0 to recommend approval of this proposal at their April 25, 2022 meeting to the Board of Supervisors.