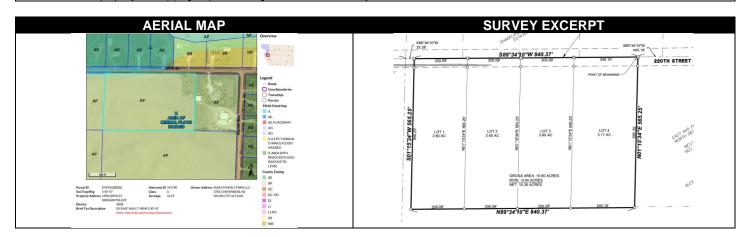

#### Public Hearing: Husen Addition Minor Subdivision Proposal

Priestley read the preliminary report and staff recommendation into the record. Dolf Ivener on behalf of the Maxys Family Farm LLC and the Brian and Bonnie Ivener Trust has filed an application for a four-lot minor subdivision on the property identified as Parcel #874705200002. The purpose of this proposal is to establish four residential lots. This proposal has been properly noticed in the Sioux City Journal Legals Section on April 13, 2022. The neighbors within 1000 FT have been duly notified via a April 7, 2022 letter about the Zoning Commission public hearing. Appropriate stakeholders including government agencies, utilities, and organizations have been notified and have been requested to comment. The Woodbury County Engineer found the proposal in compliance with lowa Code closure requirements and found that the lots have adequate access. The County Engineer also stated that a paving agreement should be applied to this subdivision. Extraterritorial review was waived by the City of Sergeant Bluff with Resolution No. 21-33 on December 14, 2021. A portion of the property is in the Special Flood Hazard Area – Zone A – Floodplain but not in any buildable area. This proposal meets requirements of the Zoning and Subdivision Ordinances. Bride pointed out that the property has a significant Crop Suitability Rating (CSR – 75.51); this area is also located close to the Sergeant Bluff and residential development is already established. Dolf Ivener offered background on the purpose of the project. Troy Husen inquired about the effects of the pavement agreement including the costs. Priestley indicated that it is an 80/20 agreement for any proposal to pave the road in the future, there will likely be public hearings administered by county engineer's office. It is the recommendation of staff to approve this proposal with the condition that the property owner(s) sign a pavement agreement for any future paving along 220<sup>m</sup> Street. Motion to close public hearing: O'Tool. Second: Meister. Motion approved 4-0. Motion to recomme

Priestley read the preliminary report and staff recommendation into the record. Concurrently with the previous minor subdivision application, this proposal is to rezone from the Agricultural Preservation (AP) Zoning District to the Agricultural Estates (AE) Zoning District for 10.90-acres located in the NE ¼ of the NE ¼ of Section 5, T87N R47W (Liberty Township), Woodbury County, parcel #874705200002, for the purpose of establishing four residential lots. The neighbors within 1000 FT have been duly notified via a April 7, 2022 letter about the Zoning Commission public hearing. Appropriate stakeholders including government agencies, utilities, and organizations have been notified and have been requested to comment. No comments of opposition were received. A portion of the property is in the Special Flood Hazard Area – Zone A – Floodplain but not in any buildable area. Based on the information received, staff recommends approval of this proposal with the condition that the property owner(s) sign a pavement agreement for any future paving along 220<sup>th</sup> Street. Motion to close public hearing: O'Tool. Second: Meisner. Motion approved 4-0. A motion was made to recommend approval to the Board of Supervisors for the request as proposed to Agricultural Estates with the condition that the owner(s) sign a paving agreement. O'Tool. Second: Bride. Motion approved 4-0.

#### Public Hearing: Al and Barb Concord Place Addition Minor Subdivision Proposal

Priestley read the preliminary report and staff recommendation into the record. The Joint Revocable Living Trust of Alvin O. Zellmer and Keith H. Zellmer and Pamela J. Zellmer have filed an application for a three-lot minor subdivision on Parcel #894624100006 and #894624100009. The purpose of this application is so the existing house on the proposed Lot 2, which is completely located within the Trust Parcel (#894624100009) can be split from the farm ground and be incorporated with the proposed Lots 1 and 2 in the same AE Zoning District. The use of the land will remain unchanged for the foreseeable future, as the Trust and its immediate successors plan to continue using the Trust property for agricultural purposes, while the house can be sold for residential purposes. No residential development is planned. This proposal has been properly noticed in the Sioux City Journal Legals Section on April 13, 2022. The neighbors within 1000 FT have been duly notified via an April 7, 2022 letter about the April 25, 2022 Zoning Commission Public Hearing. Appropriate stakeholders including government agencies, utilities, and organizations have been notified and have been requested to comment. No comments of opposition were submitted. The Woodbury County Engineer found the proposal in compliance with Iowa Code closure requirements and found that the lots have adequate access. Priestley noted that the county engineer initially had concerns about a proposed easement and its access to

a suitable driveway. However, the issue was resolved with a revised easement. Extraterritorial review is not required as the property is located greater than 2 miles for an incorporated area. The property is located in the Special Flood Hazard Area (Zone A - Floodplain). Based on the information received and the requirements set forth in the Zoning and Subdivision Ordinances, this proposal meets the appropriate criteria for approval. One of the property owners, Jim Zellmer, was present via the phone but had no comments about the proposal. It is the recommendation of staff to approve this proposal. Motion to close public hearing: Meister. Second: Bride. Motion approved 4-0. A motion was made to recommend approval to the Board of Supervisors for the AI and Barb Concord Place Addition Minor Subdivision: Bride. Second: O'Tool. Motion approved 4-0.