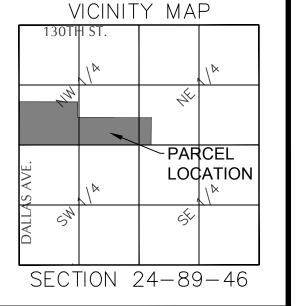

d.

# LEGAL DESCRIPTION:

A PARCEL OF LAND IN THE N1/2 OF SECTION 24, T-89N, R-46W OF THE 5TH PRINCIPAL MERIDIAN, WOODBURY COUNTY, IOWA. SAID PARCEL MORE PARTICULARLY DESCRIBED AS FOLLOWS:

COMMENCING AND BEGINNING AT THE W1/4 CORNER OF SAID SECTION 24 THENCE S88°24'40"E (AN ASSUMED BEARING) ALONG THE SOUTH LINE OF THE NW1/4 FOR 2622.55 FEET TO THE CENTER OF SECTION 24; THENCE S88°08'20"E ALONG THE SOUTH LINE OF THE NE1/4 FOR 281.56 FEET; THENCE N2°06'10"E FOR 602.62 FEET; THENCE N88°12'47"W FOR 1622.84 FEET; THENCE N2°06'10"E FOR 340.01 FEET; THENCE N88°12'47"W FOR 1281.20 FEET TO THE WEST LINE OF THE NW1/4; THENCE S2°16'10"W ALONG THE WEST LINE OF THE NW 1/4 FOR 951.32 FEET TO THE POINT OF BEGINNING.

SAID PARCEL CONTAINS 50.424 ACRES MORE OR LESS AND IS SUBJECT TO EASEMENTS OF RECORD.



| DATE | REVISIONS | SCALE      | 1" = 200'   | VERIFY SCALE                            |
|------|-----------|------------|-------------|-----------------------------------------|
|      |           | DRAWN      | сwв         | BAR IS ONE INCH ON                      |
|      |           | CHECKED    | MAS         | ORIGINAL DRAWING.                       |
|      |           | APPROVED   | сwв         | 0 IF NOT ONE INCH ON                    |
|      |           | DATE       | 12 DEC 2021 | THIS SHEET, ADJUST<br>SCALES ACCORDINGL |
|      |           | ISSUED FOR |             |                                         |

| <b>VEENSTRA</b> |
|-----------------|
| & KIMM INC.     |

| AL ANI | D BARB CONCORD PLACE ADDITION |
|--------|-------------------------------|
|        | WOODBURY,