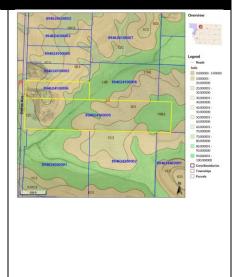

12B | NAPIER SILT LOAM, 2 TO 5 PERCENT SLOPES                | 93.00 | 0.06              | 5.58                      | 2.83                      |
| Non-Crop    | 12C | NAPIER SILT LOAM, 5 TO 9 PERCENT SLOPES                | 89.00 | 0.10              | 8.90                      | 4.61                      |
| Non-Crop    | 1C3 | IDA SILT LOAM, 5 TO 9 PERCENT SLOPES, SEVERELY ERODED  | 58.00 | 0.84              | 48.72                     | 31.94                     |
| Non-Crop    | 1D3 | IDA SILT LOAM, 9 TO 14 PERCENT SLOPES, SEVERELY ERODED | 32.00 | 1.32              | 42.24                     | 41.26                     |
| Total       |     |                                                        |       | 9.74              | 519.37                    | 494.57                    |



### **SOIL REPORT - 894624100009**

Parcel ID
Gross Acres
ROW Acres
Gross Taxable Acres
Exempt Acres
Net Taxable Acres
Average Unadjusted CSR2 894624100009 39.56 0.00 39.56

0.00 39.56 61.79

(Gross Taxable Acres - Exempt Land) (2444.39 CSR2 Points / 39.56 Gross Taxable Acres)

### **Sub Parcel Summary**

|             |       |       |                           | i≣ Columns 		✓          |
|-------------|-------|-------|---------------------------|-------------------------|
| Description | Acres | CSR2  | Unadjusted<br>CSR2 Points | Adjusted<br>CSR2 Points |
| 100% Value  | 33.48 | 63.44 | 2,124.00                  | 2,124.00                |
| Non-Crop    | 6.08  | 52.70 | 320.39                    | 222.77                  |
| Total       | 39.56 |       | 2.444.39                  | 2