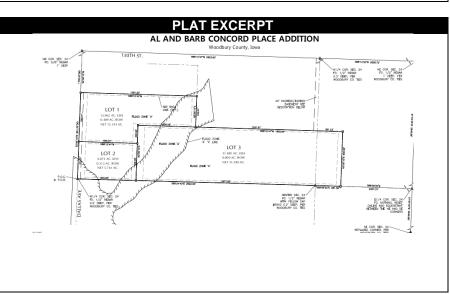

on on April 13, 2022. The neighbors within 1000 FT have been duly notified via a April 7, 2022 letter about the April 25, 2022 Zoning Commission Public Hearing. Appropriate stakeholders including government agencies, utilities, and organizations have been notified and have been requested to comment. No comments of opposition were submitted. The property is located in the Special Flood Hazard Area (Zone A - Floodplain). Based on the information received and the requirements set forth in the Zoning and Subdivision Ordinances, this proposal meets the appropriate criteria for approval. It is the recommendation of staff to approve this proposal. The Woodbury County Zoning Commission voted 4-0 to recommend approval of this proposal at their April 25, 2022 meeting to the Board of Supervisors.





#### **ZONING COMMISSION & STAFF RECOMMENDATION**

The Woodbury County Zoning Commission voted 4-0 to recommend approval of this proposal at their April 25, 2022 meeting to the Board of Supervisors.

Staff recommends approval of this rezone request as proposed.

#### **ZONING COMMISSION DRAFT MINUTES - APRIL 25, 2022**

#### Minutes - Woodbury County Zoning Commission Meeting – April 25, 2022

The Zoning Commission (ZC) meeting convened on the 25th of April at 6:00 PM in the first-floor boardroom in the Woodbury County Courthouse. The meeting was also made available via teleconference.

ZC Members Present: Chris Zellmer Zant, Tom Bride, Corey Meister, Jeff O'Tool

County Staff Present: Dan Priestley, Dawn Norton

Public Present: Dolf Ivener, Troy Husen, Jim Zellmer (Phone)

#### Call to