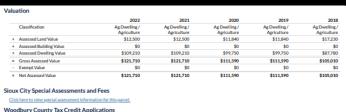

and the attached document.

RYAN D. BEARDSHEAR

METCALF & BEARDSHEAR ATTORNEYSATLAW 232 Main Street | P.O. Box 454 | Moville, IA 51039 T: 712-873-3229 | F: 712-873-3228

RIAN D. BEATOSHEAR

From: Ryan Beardshear Sent: Monday, April 11, 2022 4:22 PM

To: mnahra@sioux-city.org
Cc: Daniel Priestley <a href="mailto:dpriestley@woodburycountyjowa.gov">dpriestley@woodburycountyjowa.gov</a>; Craig Beedle <a href="mailto:cbeedle@v-k.net">cbeedle@v-k.net</a>; Jim zellmer

<<u>Jim@ka0vsl.com</u>>
Subject: Zellmer - EASEMENT

Would the revised legal description in the attached easement for the AI & Barb Concord Addition minor subdivision

RYAN D. BEARDSHEAR



METCALF & BEARDSHEAR ATTORNEYSATLAW

232 Main Street | P.O. 80x 454 | Moville, IA 51039 T: 712-873-3229 | F: 712-873-3228 ryan.beardshe.ar@







### Sketches





No data available for the following modules: Commercial Buildings, Sales, Permits, Sloux City Tax Credit Applications

### PARCEL REPORT - 894624100009 Valuation 894624100009 878075 1348 DALLAS AVE LAWTON IA 51030 24-89-46 5600° W2904° N1/2 24-89-46 Note: Not to be used on legal documents) 2022 Ag Dwelling / Agriculture \$59,410 \$5,130 \$68,550 \$133,090 \$0 2021 Ag Dwelling / Agriculture \$59,410 \$5,660 \$68,550 \$133,620 \$0 2019 Ag Dwelling / Agriculture \$56,160 \$5,170 \$62,090 \$123,420 \$0 2018 Ag Dwelling / Agriculture \$81,740 \$7,130 \$54,650 \$143,520 \$0 2020 Ag Dwelling / Agriculture \$56,160 \$5,170 \$62,090 \$123,420 \$0 + Assessed Land Value + Assessed Building Value + Assessed Dwelling Value = Gross Assessed Value - Exempt Value = Net Assessed Value