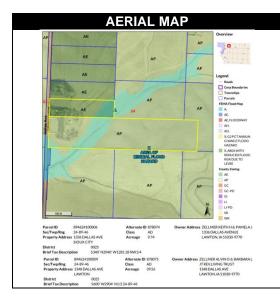

11a. A public hearing was held at 4:40 p.m. for Zoning Ordinance Map Amendment to rezone GIS Parcel #894624100009 owned by the Joint Revocable Living Trust of Alvin O Zellmer and Barbara Zellmer from the Agricultural Preservation to the Agricultural Estates Zoning District. The Chairperson called on anyone wishing to be heard.