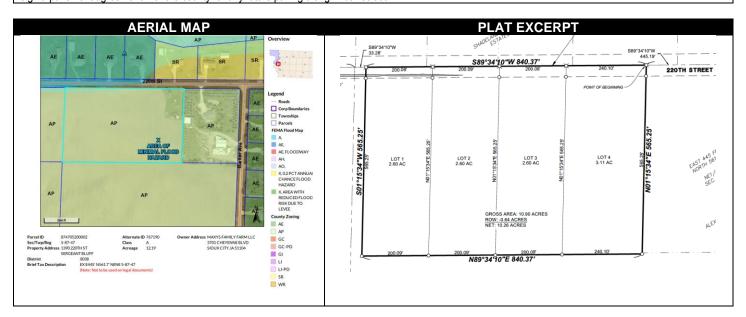

uff with the adoption of Resolution No. 21-33 on December 14, 2021. A small portion of the property that is not in any buildable area is located in the Special Flood Hazard Hara (Zone A – Floodplain). Based on the information received and the requirements set forth in the Zoning and Subdivision Ordinance, the proposal meets the appropriate criteria for approval. It is the recommendation of staff to approve this proposal with the condition that the property owner sign a pavement agreement for any future paving along 220th Street. The Woodbury County Zoning Commission voted 4-0 at their April 25, 2022 meeting to recommend approval of this minor subdivision request with the condition that the property owners sign a pavement agreement with the county for any future paving along 220th Street.



# **ZONING COMMISSION & STAFF RECOMMENDATION**

The Woodbury County Zoning Commission voted 4-0 at their April 25, 2022 meeting to recommend approval of this minor subdivision request with the condition that the property owners sign a pavement agreement with the county for any future paving along 220th Street.

Staff recommends approval of this minor subdivision proposal as it meets the requirements of the zoning and subdivision ordinance. Staff recommends a pavement agreement as a condition for approval.

# ZONING COMMISSION RESOLUTION

### RESOLUTION AND CERTIFICATE OF THE WOODBURY COUNTY ZONING COMMISSION OF WOODBURY COUNTY, IOWAL

I, CHRIS ZELLMER ZANT, DO HEREBY CERTIFY THAT I AM THE CHAIRMAN OF THE WOODBURY COUNTY ZONING COMMISSION OF WOODBURY COUNTY, IOWA AND DO FURTHER CERTIFY TH