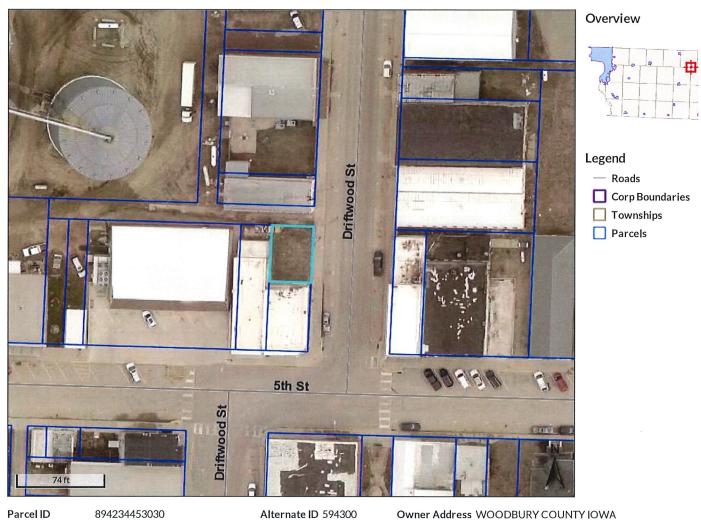

- 6. Board Administration Heather Van Sickle
  - a. Approval of Notice of Property Sale Resolution for Parcel #894726363018 (aka 102 S. Rustin St.) for Tuesday, September 13<sup>th</sup> at 4:35 p.m.
  - Approval of Notice of Property Sale Resolution for Parcel #894234453030 (aka 507 Driftwood St.) for Tuesday, September 13<sup>th</sup> at 4:37 p.m.

# Parcel #894726363018

WHEREAS Woodbury County, lowa was the owner under a tax deed of a certain parcel of real estate described as:

All of the 100 feet wide corridor of the former Chicago, Milwaukee, St. Paul and Pacific Railroad Company bounded by Blocks 1 and 2 in Ludwigs 3<sup>rd</sup> Filing and Rustin and Bismark (Helen) Streets (ex pt lying North of Lot 6 of the re-survey of the E ½ of Block 1, Ludwigs Addition 3<sup>rd</sup> filing) in the City of Sioux City and Woodbury County, Iowa (102 S. Rustin St.)