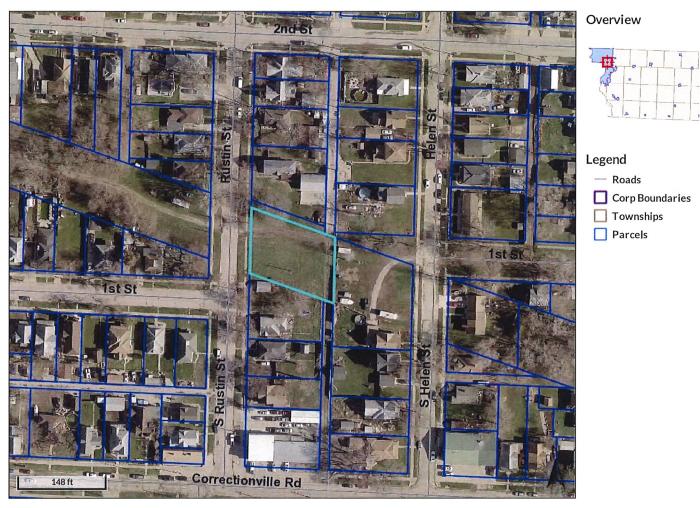

- 6. Board Administration Heather Van Sickle
  - a. Approval of Notice of Property Sale Resolution for Parcel #894726363018 (aka 102 S. Rustin St.) for Tuesday, September 13<sup>th</sup> at 4:35 p.m.
  - Approval of Notice of Property Sale Resolution for Parcel #894234453030 (aka 507 Driftwood St.) for Tuesday, September 13<sup>th</sup> at 4:37 p.m.