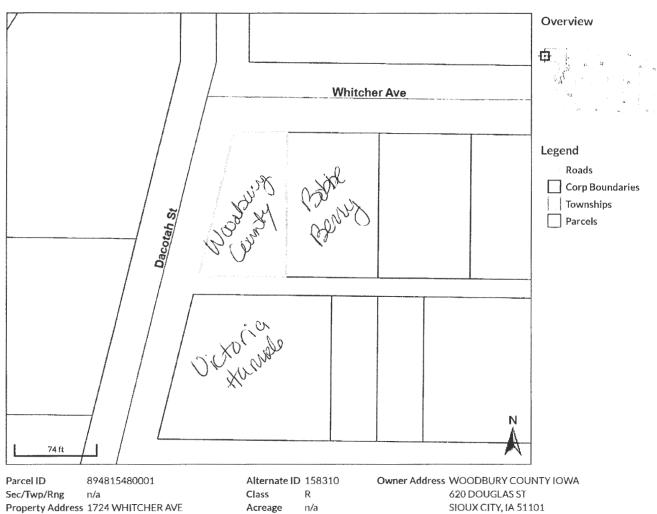

# Beacon™ Woodbury County, IA / Sioux City

Acreage n/a SIOUX CITY, IA 51101

SIOUX CITY

District

**Brief Tax Description** 

EDGEWATER 4TH LOT 16 BLK 3

(Note: Not to be used on legal documents)

Date created: 5/29/2025

Last Data Uploaded: 5/28/2025 10:26:04 PM

Developed by SCHNEIDER