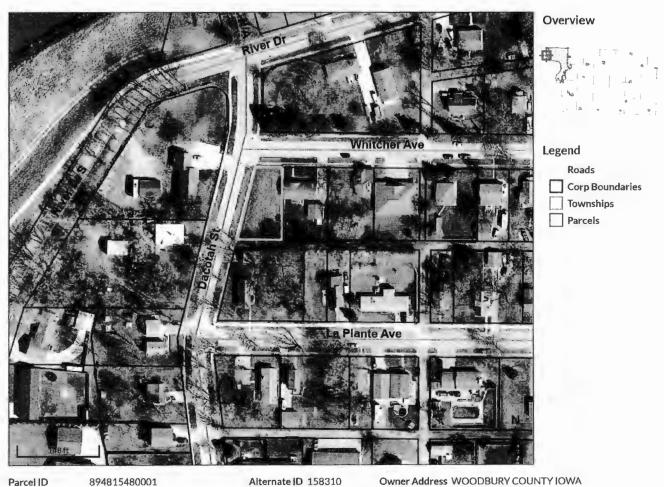

# Beacon™ Woodbury County, IA / Sioux City

620 DOUGLAS ST

SIOUX CITY, IA 51101

Parcel ID

Sec/Twp/Rng

894815480001

Property Address 1724 WHITCHER AVE

SIOUX CITY

District

**Brief Tax Description** 

EDGEWATER 4TH LOT 16 BLK 3

(Note: Not to be used on legal documents)

Class

Acreage

R

n/a

Date created: 5/29/2025 Last Data Uploaded: 5/28/2025 10:26:04 PM

Developed by SCHNEIDER